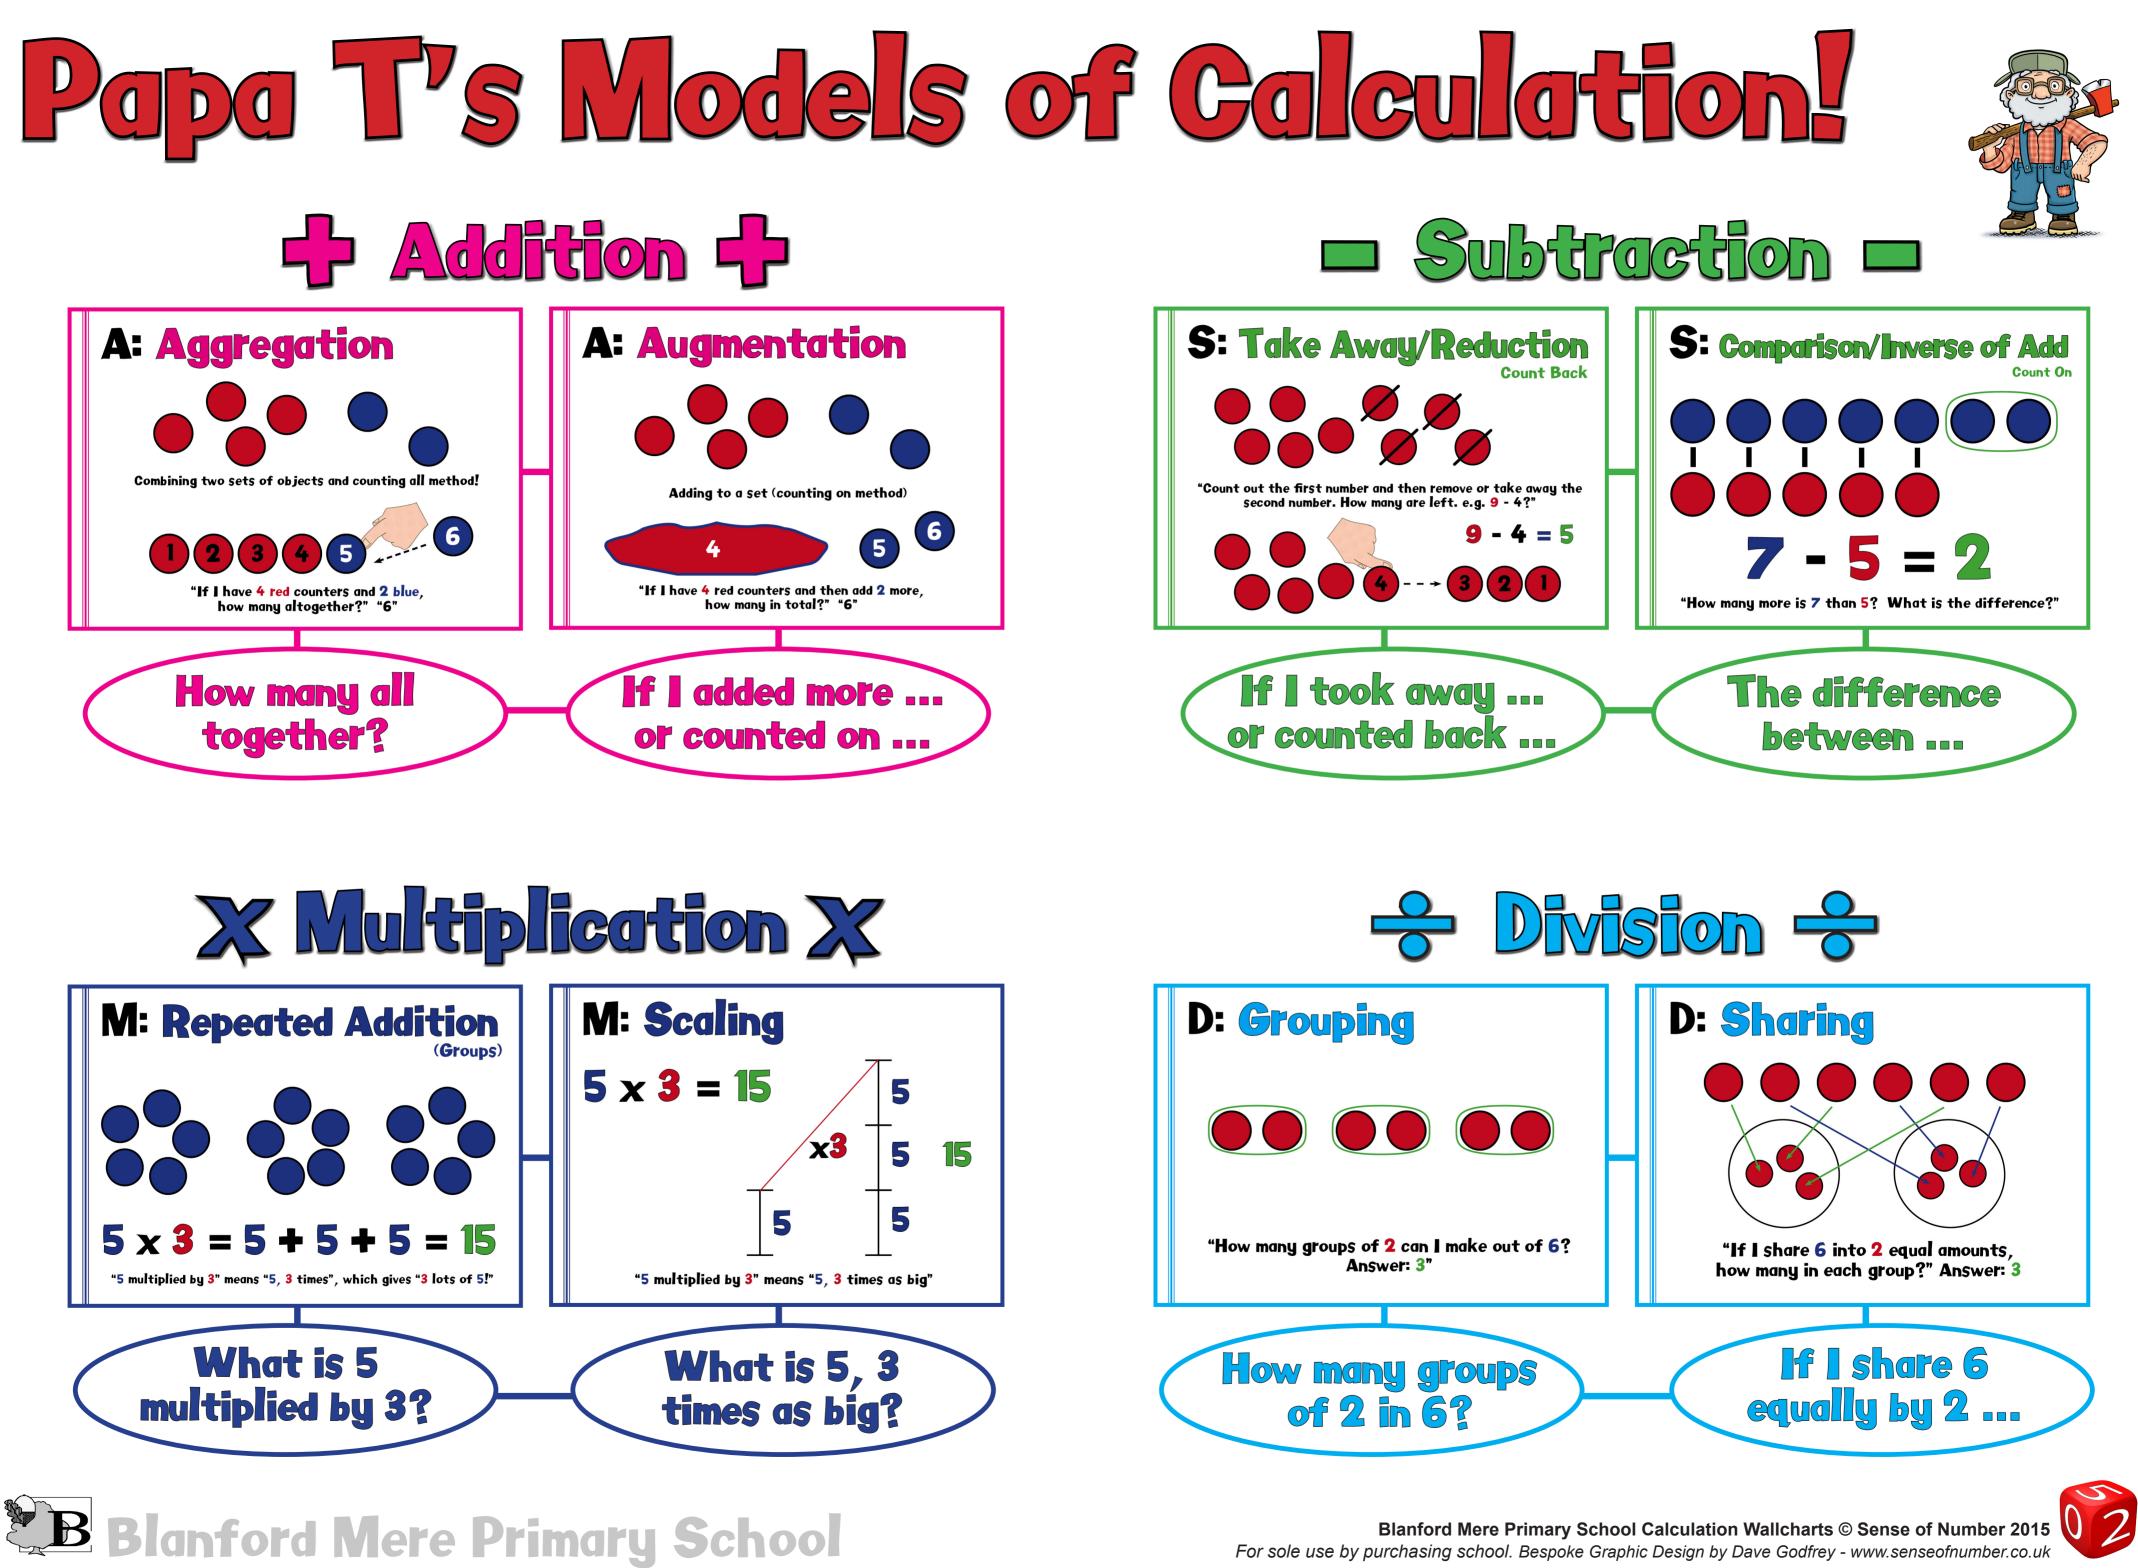

Papa Titioning's Calculation Wallcharts provide a visual representation of the Models and Images that help children understand and develop their skills in calculation. They are in line with progressions found in Domains 2: Addition and Subtraction and Domain 3: Multiplication and Division of the new National Curriculum. They are the ideal accompanyment to the SoN Visual Calculation Policy.

### Typical uses:

Classroom: The slides are printed out (e.g. A4/A3) and the appropriate slides are displayed within classrooms for continual reference or on a working wall.

Teacher Reference: The slides are printed out (e.g. 9 slides per A4 page) and inserted in the teacher's planning folder. Parents: The slides are used to communicate to parents how models and images are used in the teaching of Calculation within school.