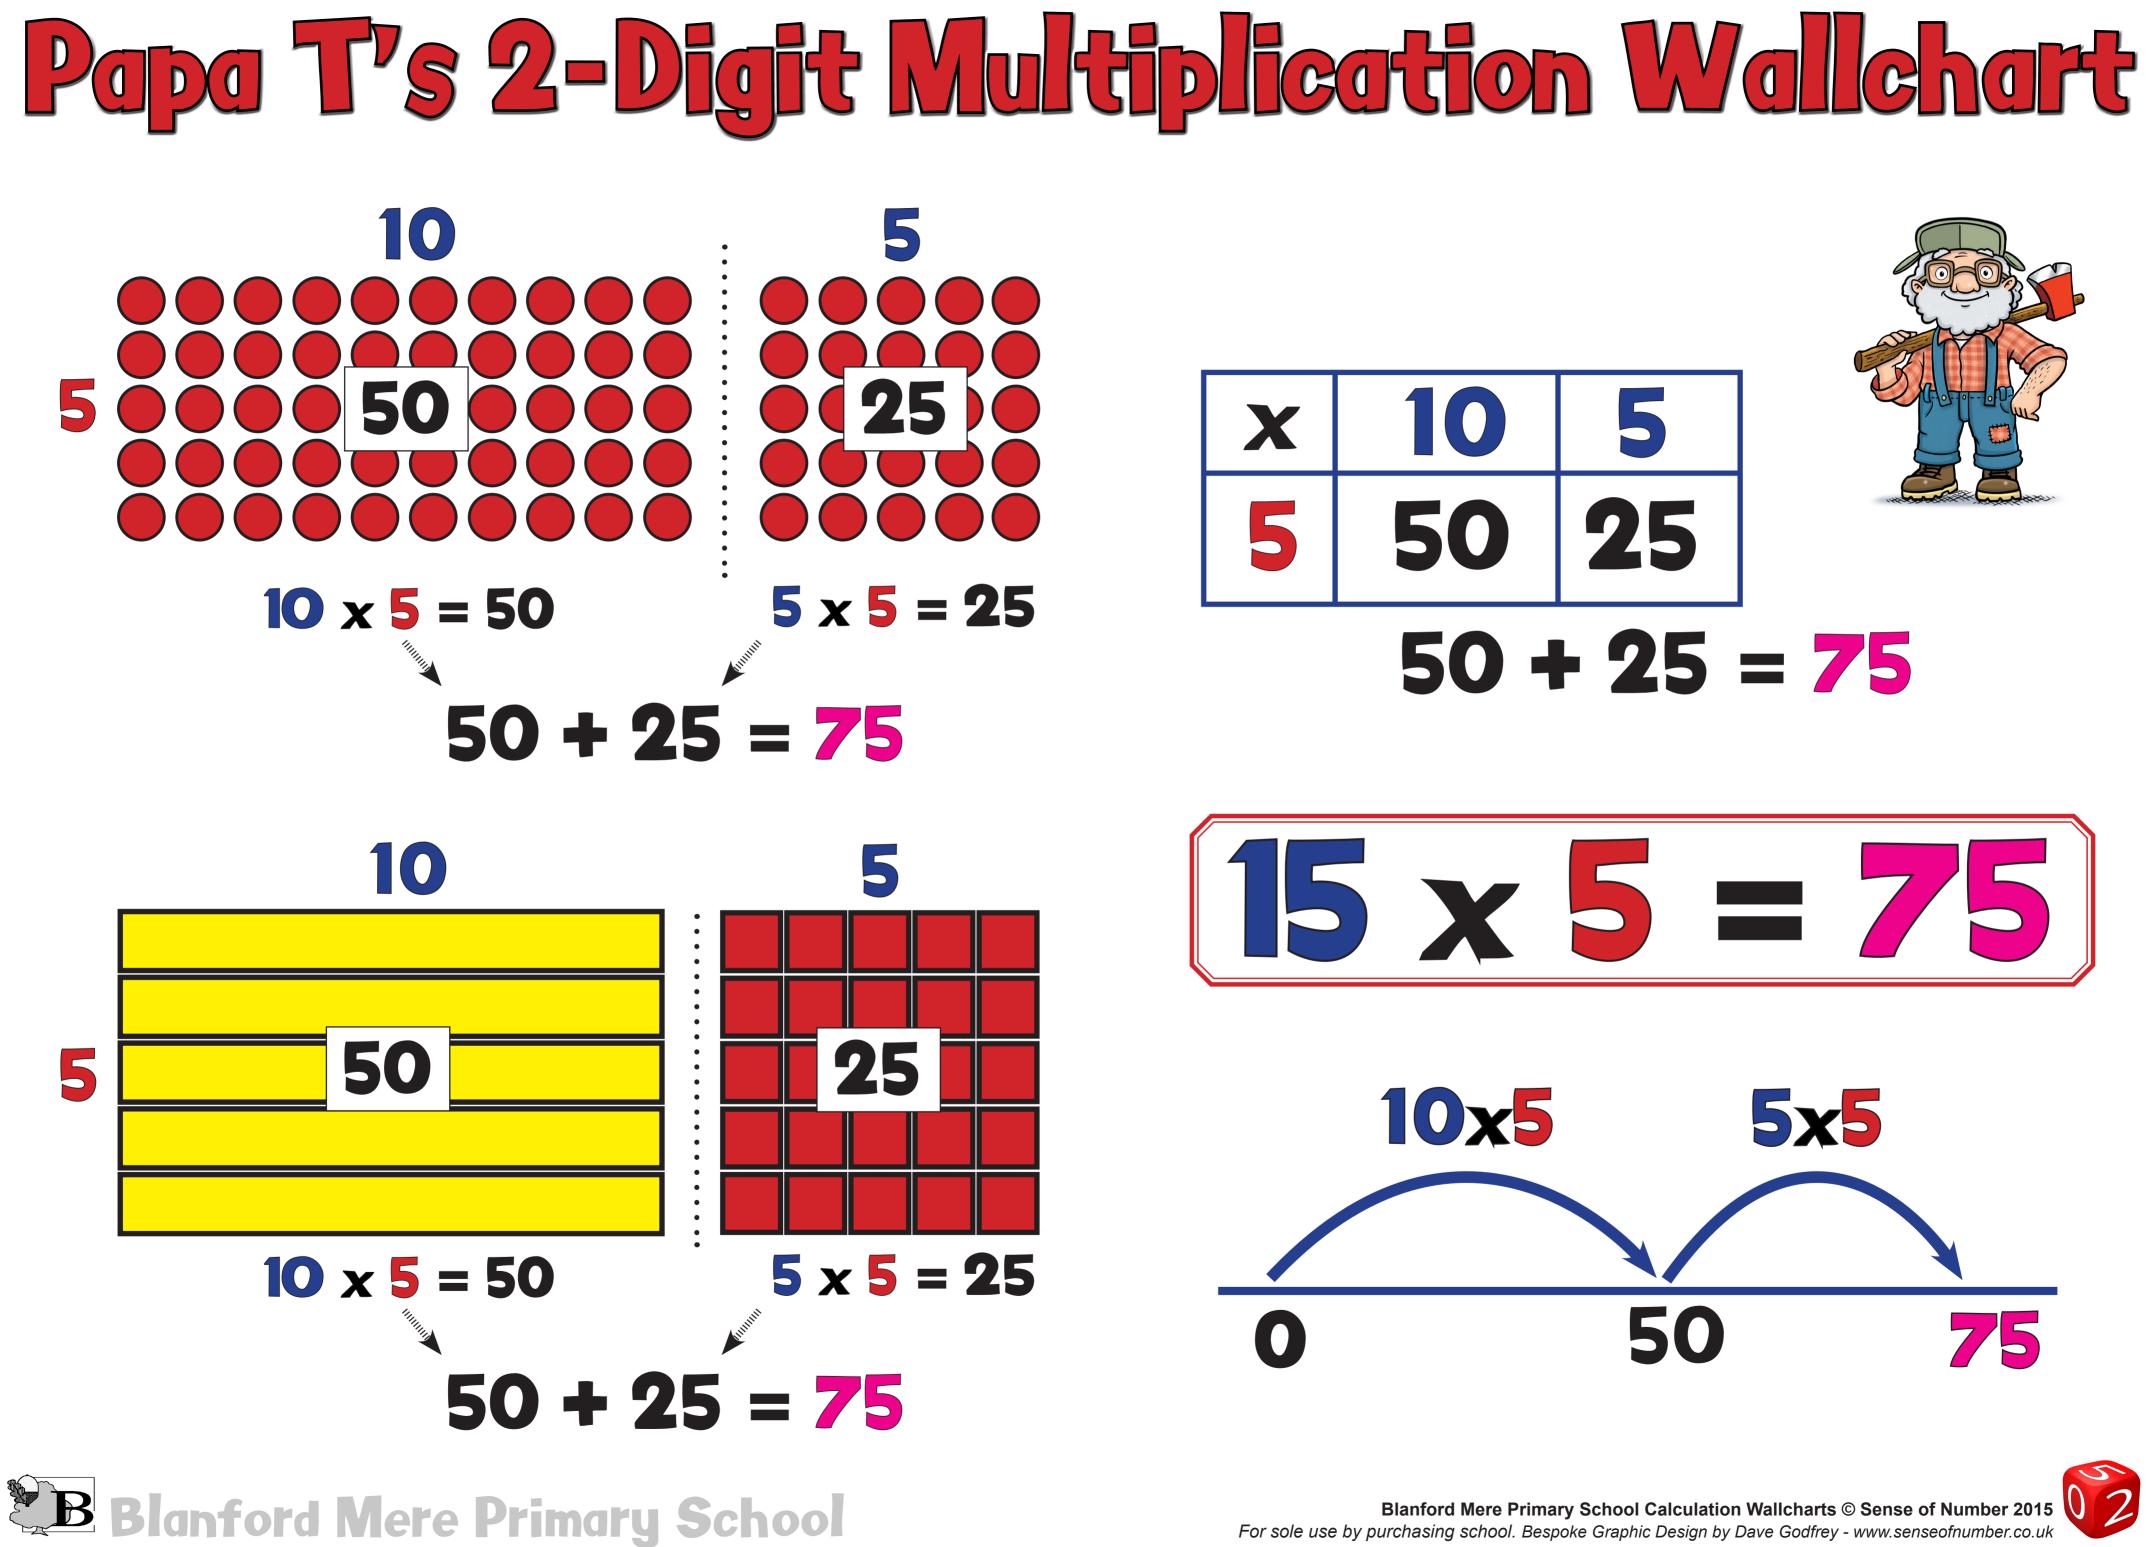

# (11 + 5 = 16)(43 + 24 = 67)(385 + 247 = 632)(12 - 7 = 5)(73 - 47 = 25) & (87 - 23 = 64)(331 - 146 = 185)

- $(5 \times 4 = 20)$
- $(15 \times 5 = 75)$
- $(20 \div 5 = 4)$
- $(74 \div 4 = 18)$
- $(136 \div 4 = 34)$
- $(536 \div 4 = 134)$