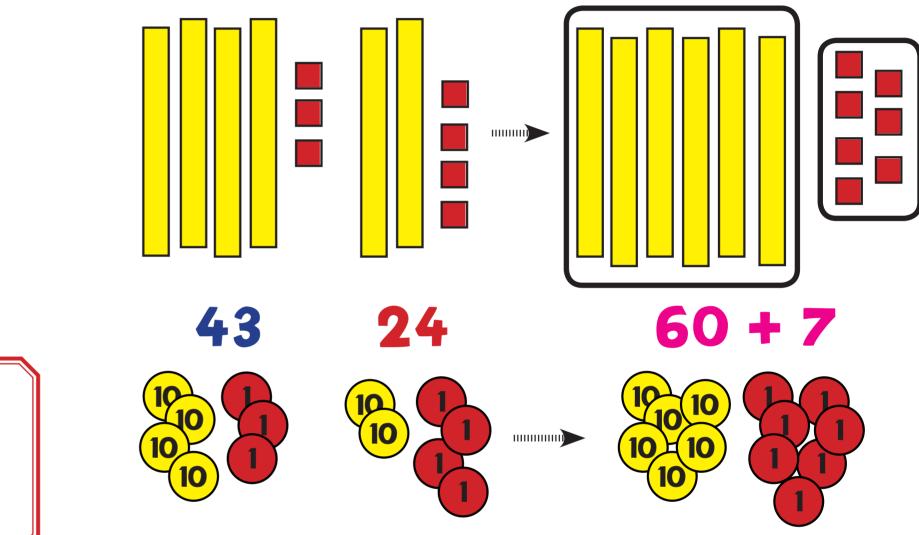

# (11 + 5 = 16)(43 + 24 = 67)(385 + 247 = 632)(12 - 7 = 5)(73 - 47 = 25) & (87 - 23 = 64)(331 - 146 = 185)

- $(5 \times 4 = 20)$
- $(15 \times 5 = 75)$
- $(20 \div 5 = 4)$
- $(74 \div 4 = 18)$
- $(136 \div 4 = 34)$
- $(536 \div 4 = 134)$

Papa Titioning's Calculation Wallcharts provide a visual representation of the Models and Images that help children understand and develop their skills in calculation. They are in line with progressions found in Domains 2: Addition and Subtraction and Domain 3: Multiplication and Division of the new National Curriculum. They are the ideal accompanyment to the SoN Visual Calculation Policy.