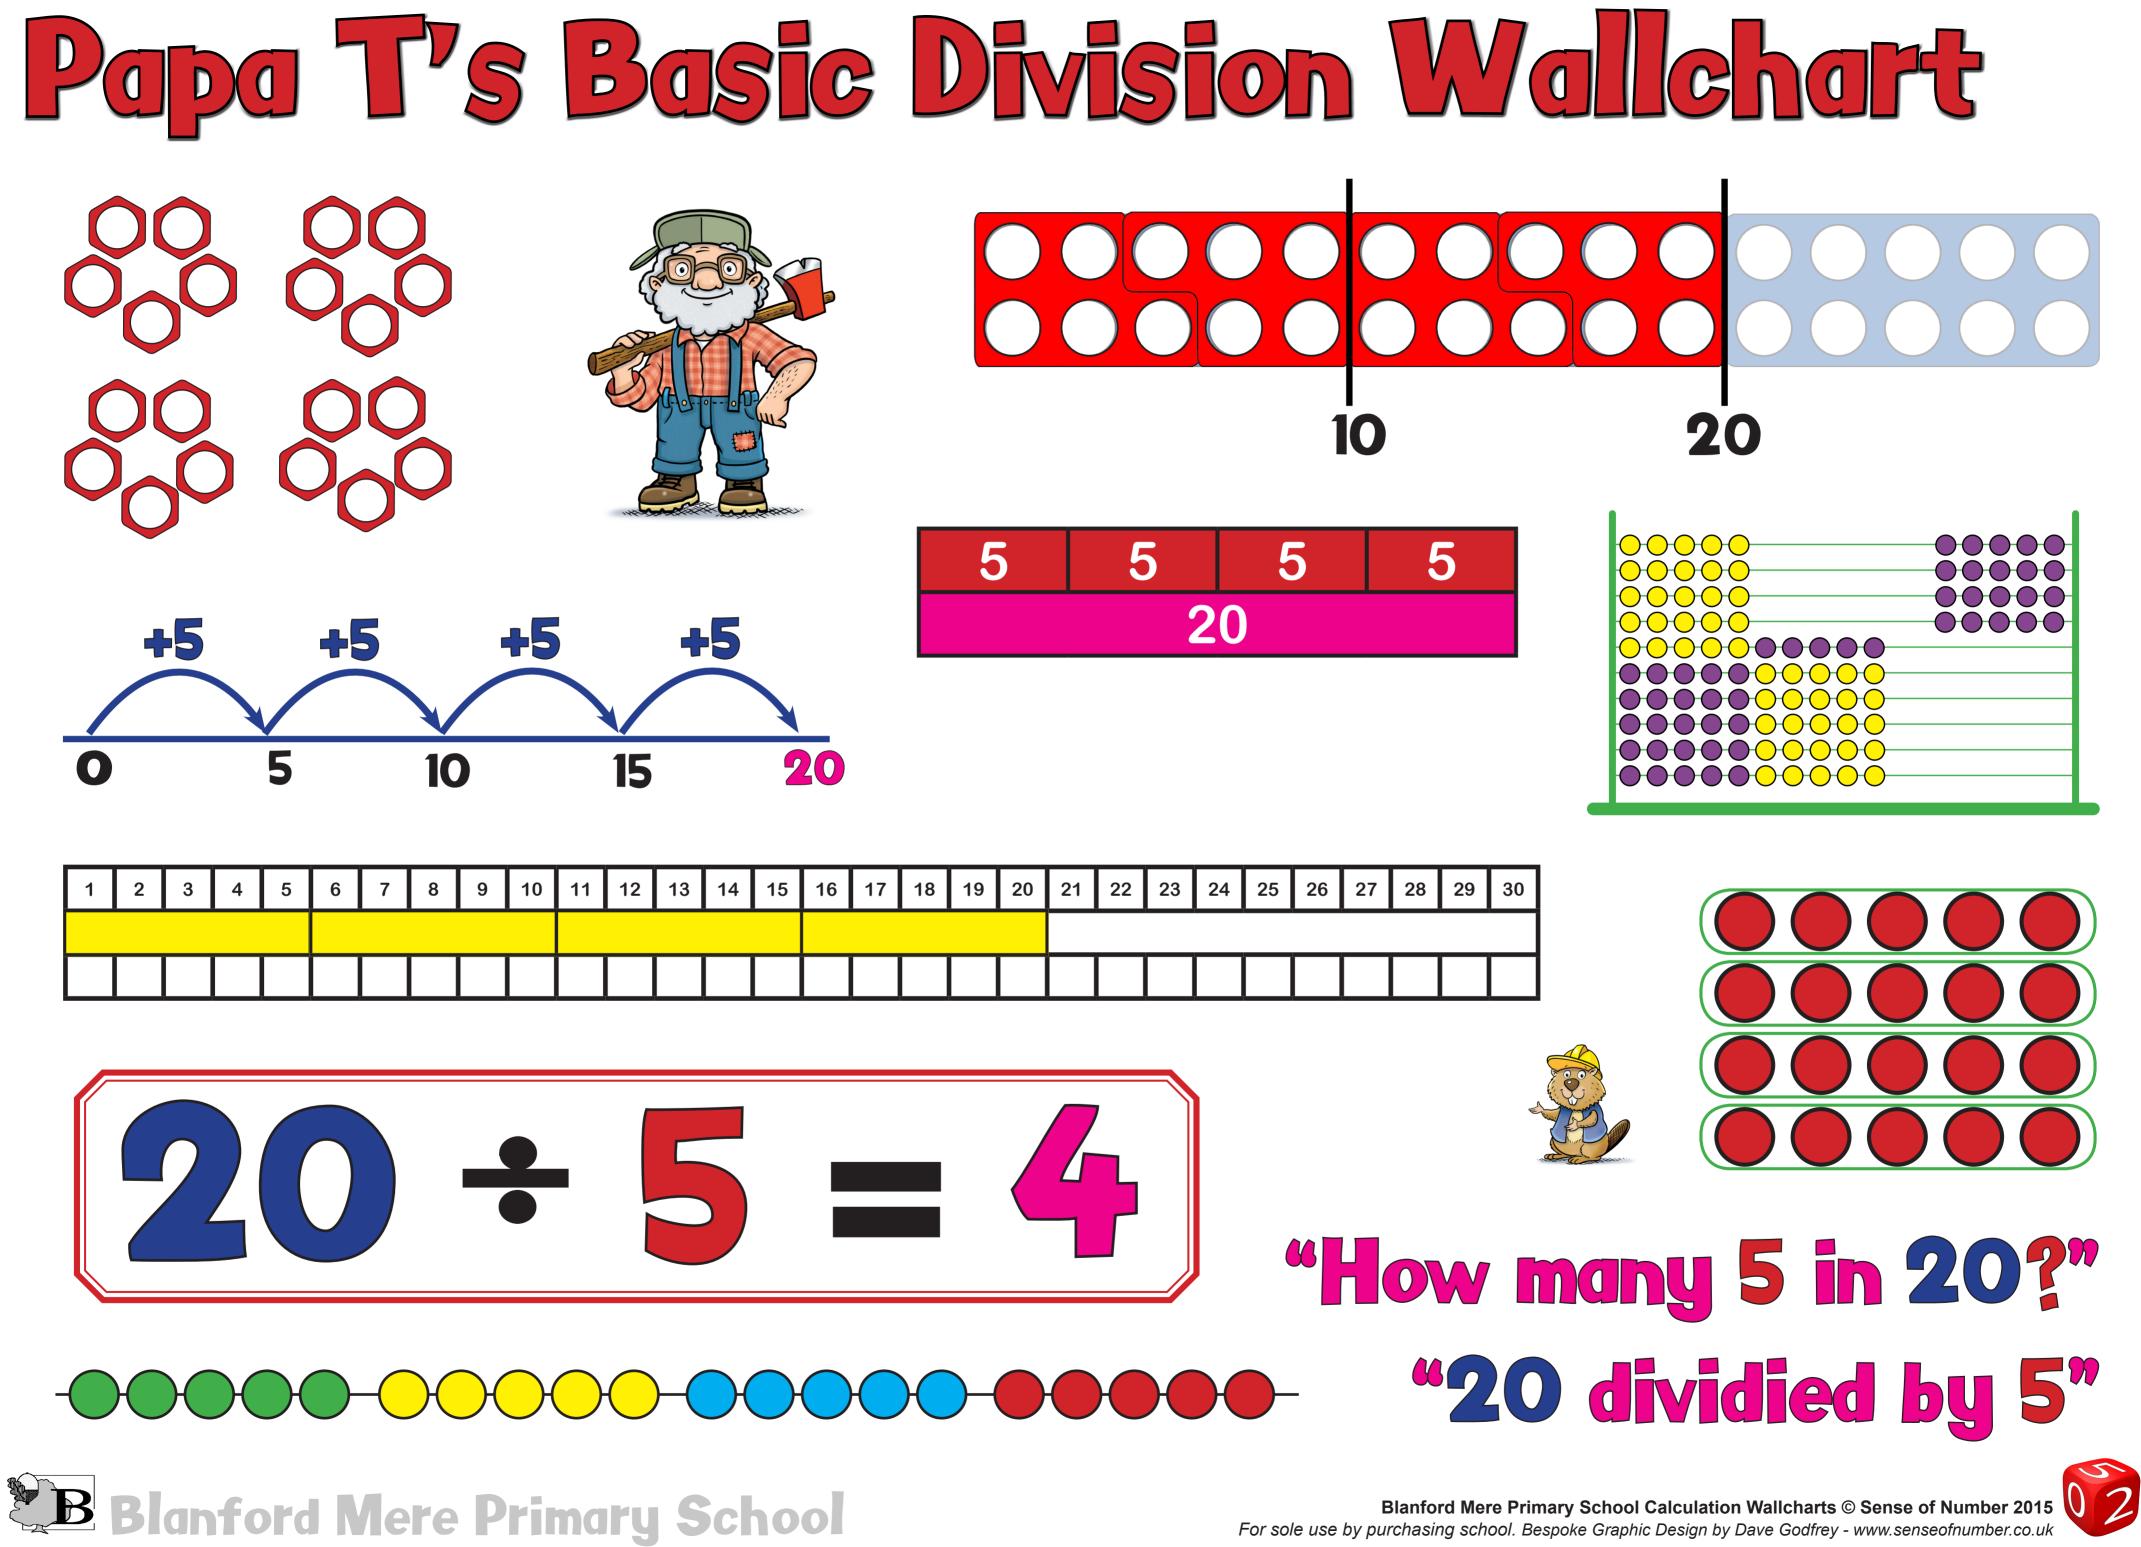

# (11 + 5 = 16)(43 + 24 = 67)(385 + 247 = 632)(12 - 7 = 5)(73 - 47 = 25) & (87 - 23 = 64)(331 - 146 = 185)

- $(5 \times 4 = 20)$
- $(15 \times 5 = 75)$
- $(20 \div 5 = 4)$
- $(74 \div 4 = 18)$
- $(136 \div 4 = 34)$
- $(536 \div 4 = 134)$