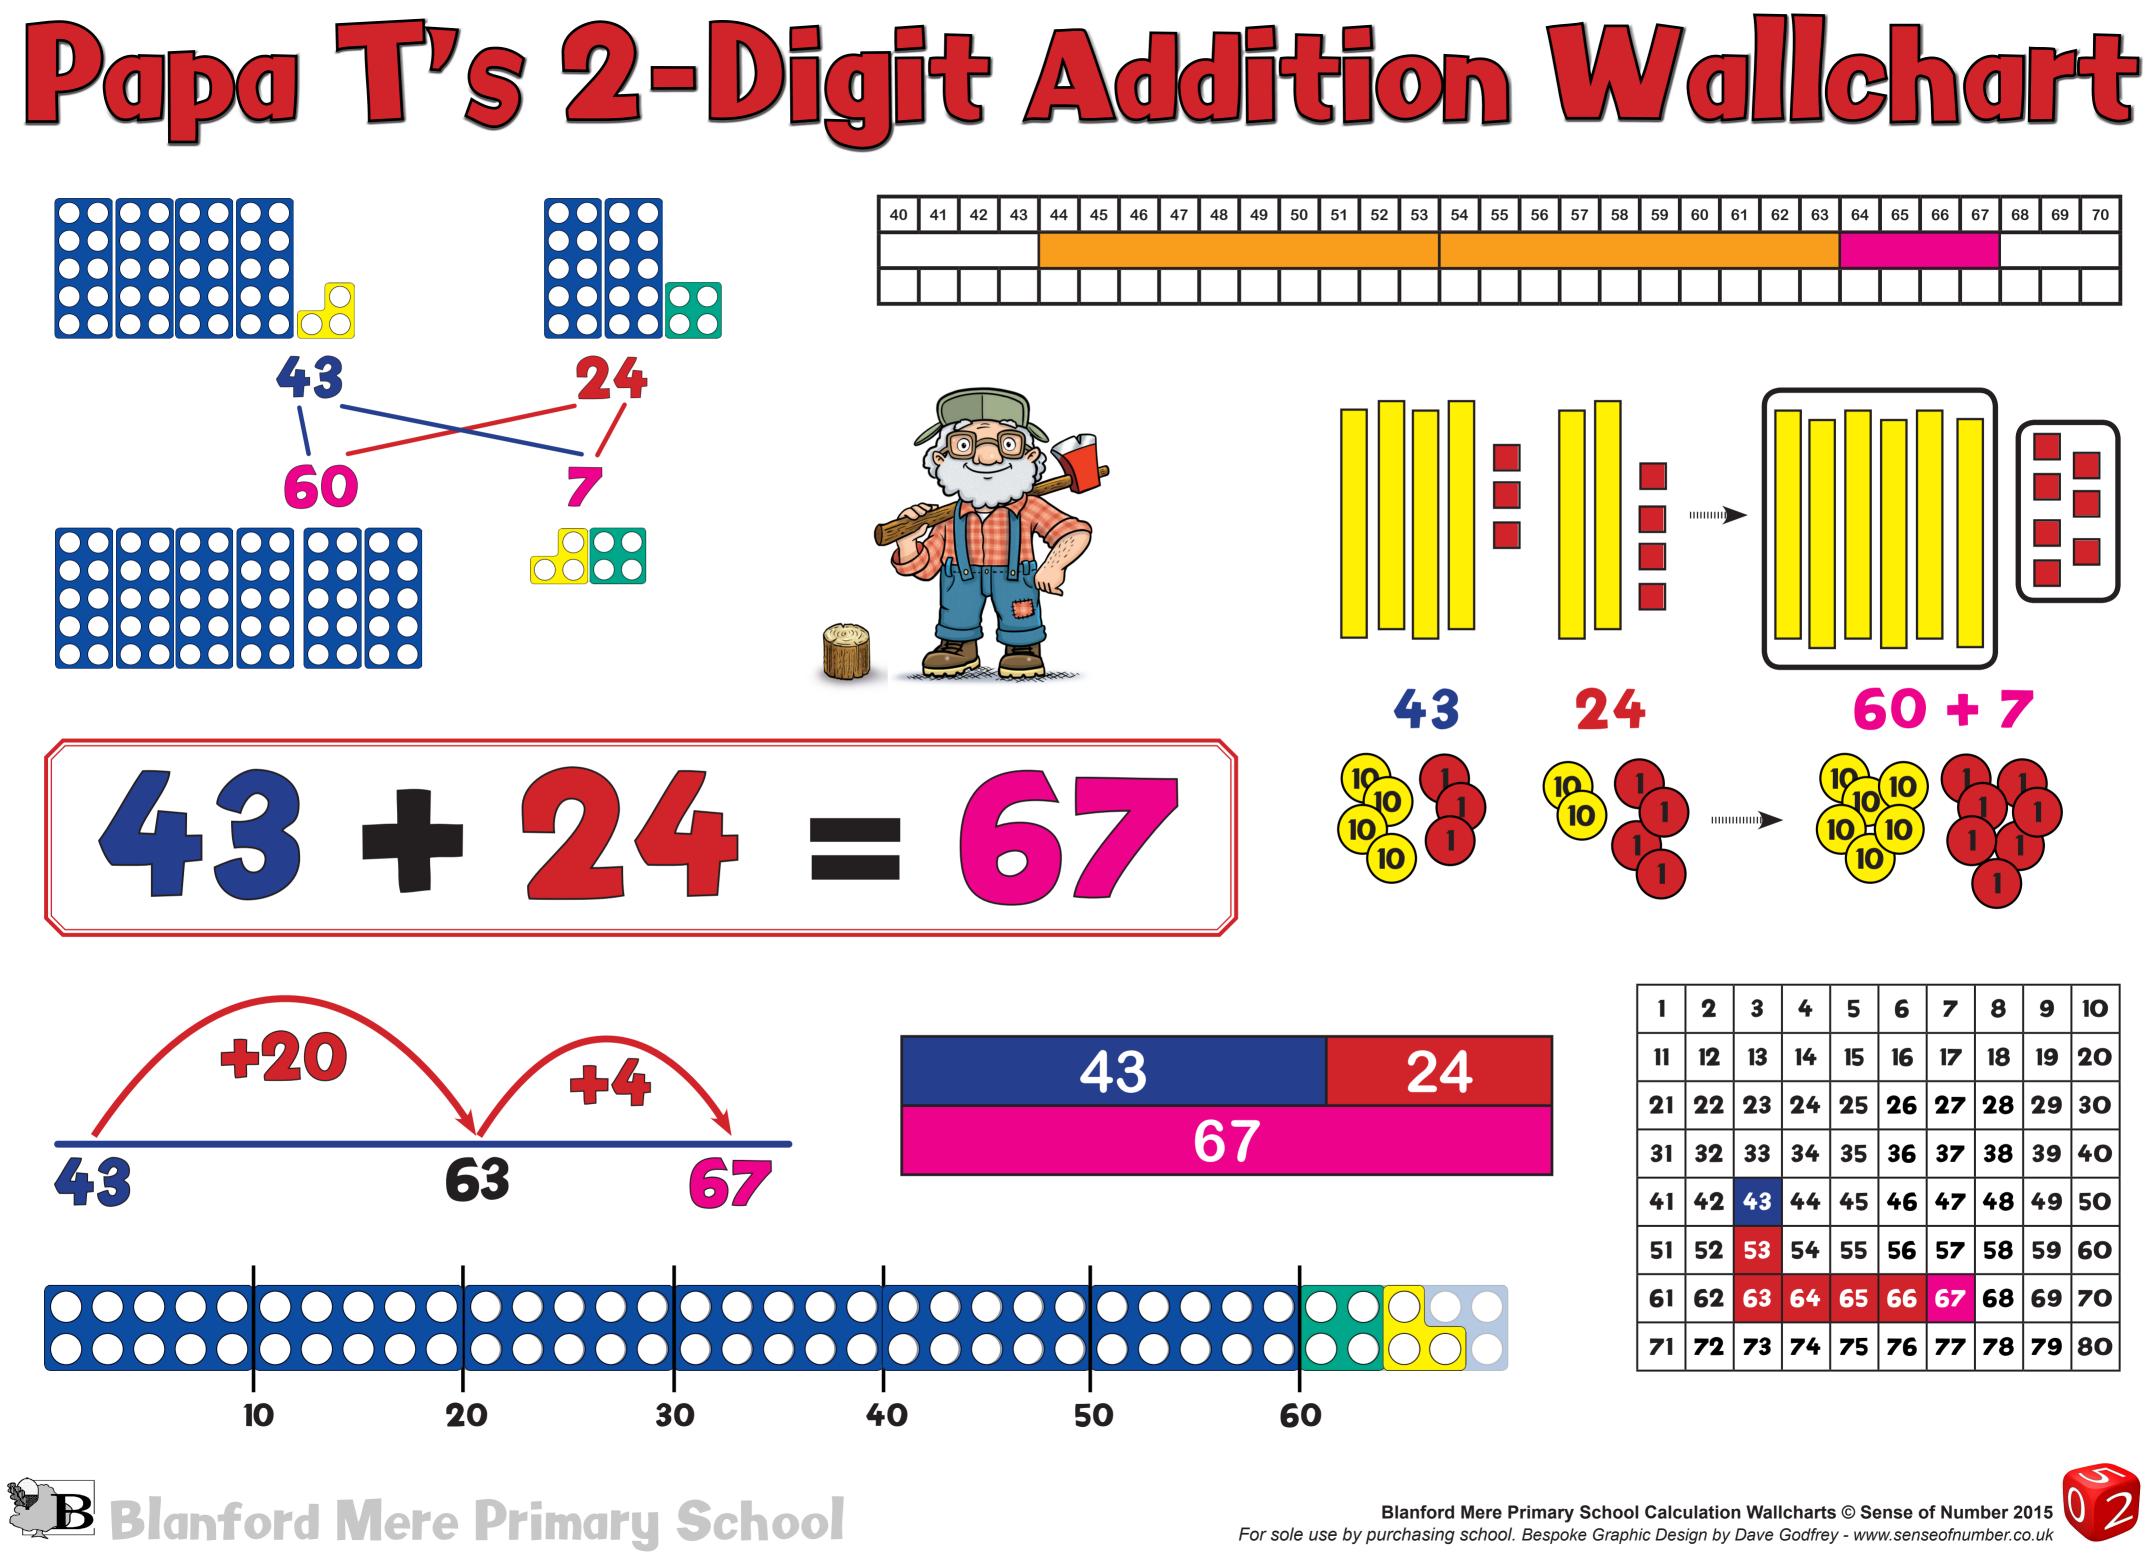

# (11 + 5 = 16)(43 + 24 = 67)(385 + 247 = 632)(12 - 7 = 5)(73 - 47 = 25) & (87 - 23 = 64)(331 - 146 = 185)

- $(5 \times 4 = 20)$
- $(15 \times 5 = 75)$
- $(20 \div 5 = 4)$
- $(74 \div 4 = 18)$
- $(136 \div 4 = 34)$
- $(536 \div 4 = 134)$

Papa Titioning's Calculation Wallcharts provide a visual representation of the Models and Images that help children understand and develop their skills in calculation. They are in line with progressions found in Domains 2: Addition and Subtraction and Domain 3: Multiplication and Division of the new National Curriculum. They are the ideal accompanyment to the SoN Visual Calculation Policy.

### Typical uses:

Classroom: The slides are printed out (e.g. A4/A3) and the appropriate slides are displayed within classrooms for continual reference or on a working wall.

Teacher Reference: The slides are printed out (e.g. 9 slides per A4 page) and inserted in the teacher's planning folder. Parents: The slides are used to communicate to parents how models and images are used in the teaching of Calculation within school.