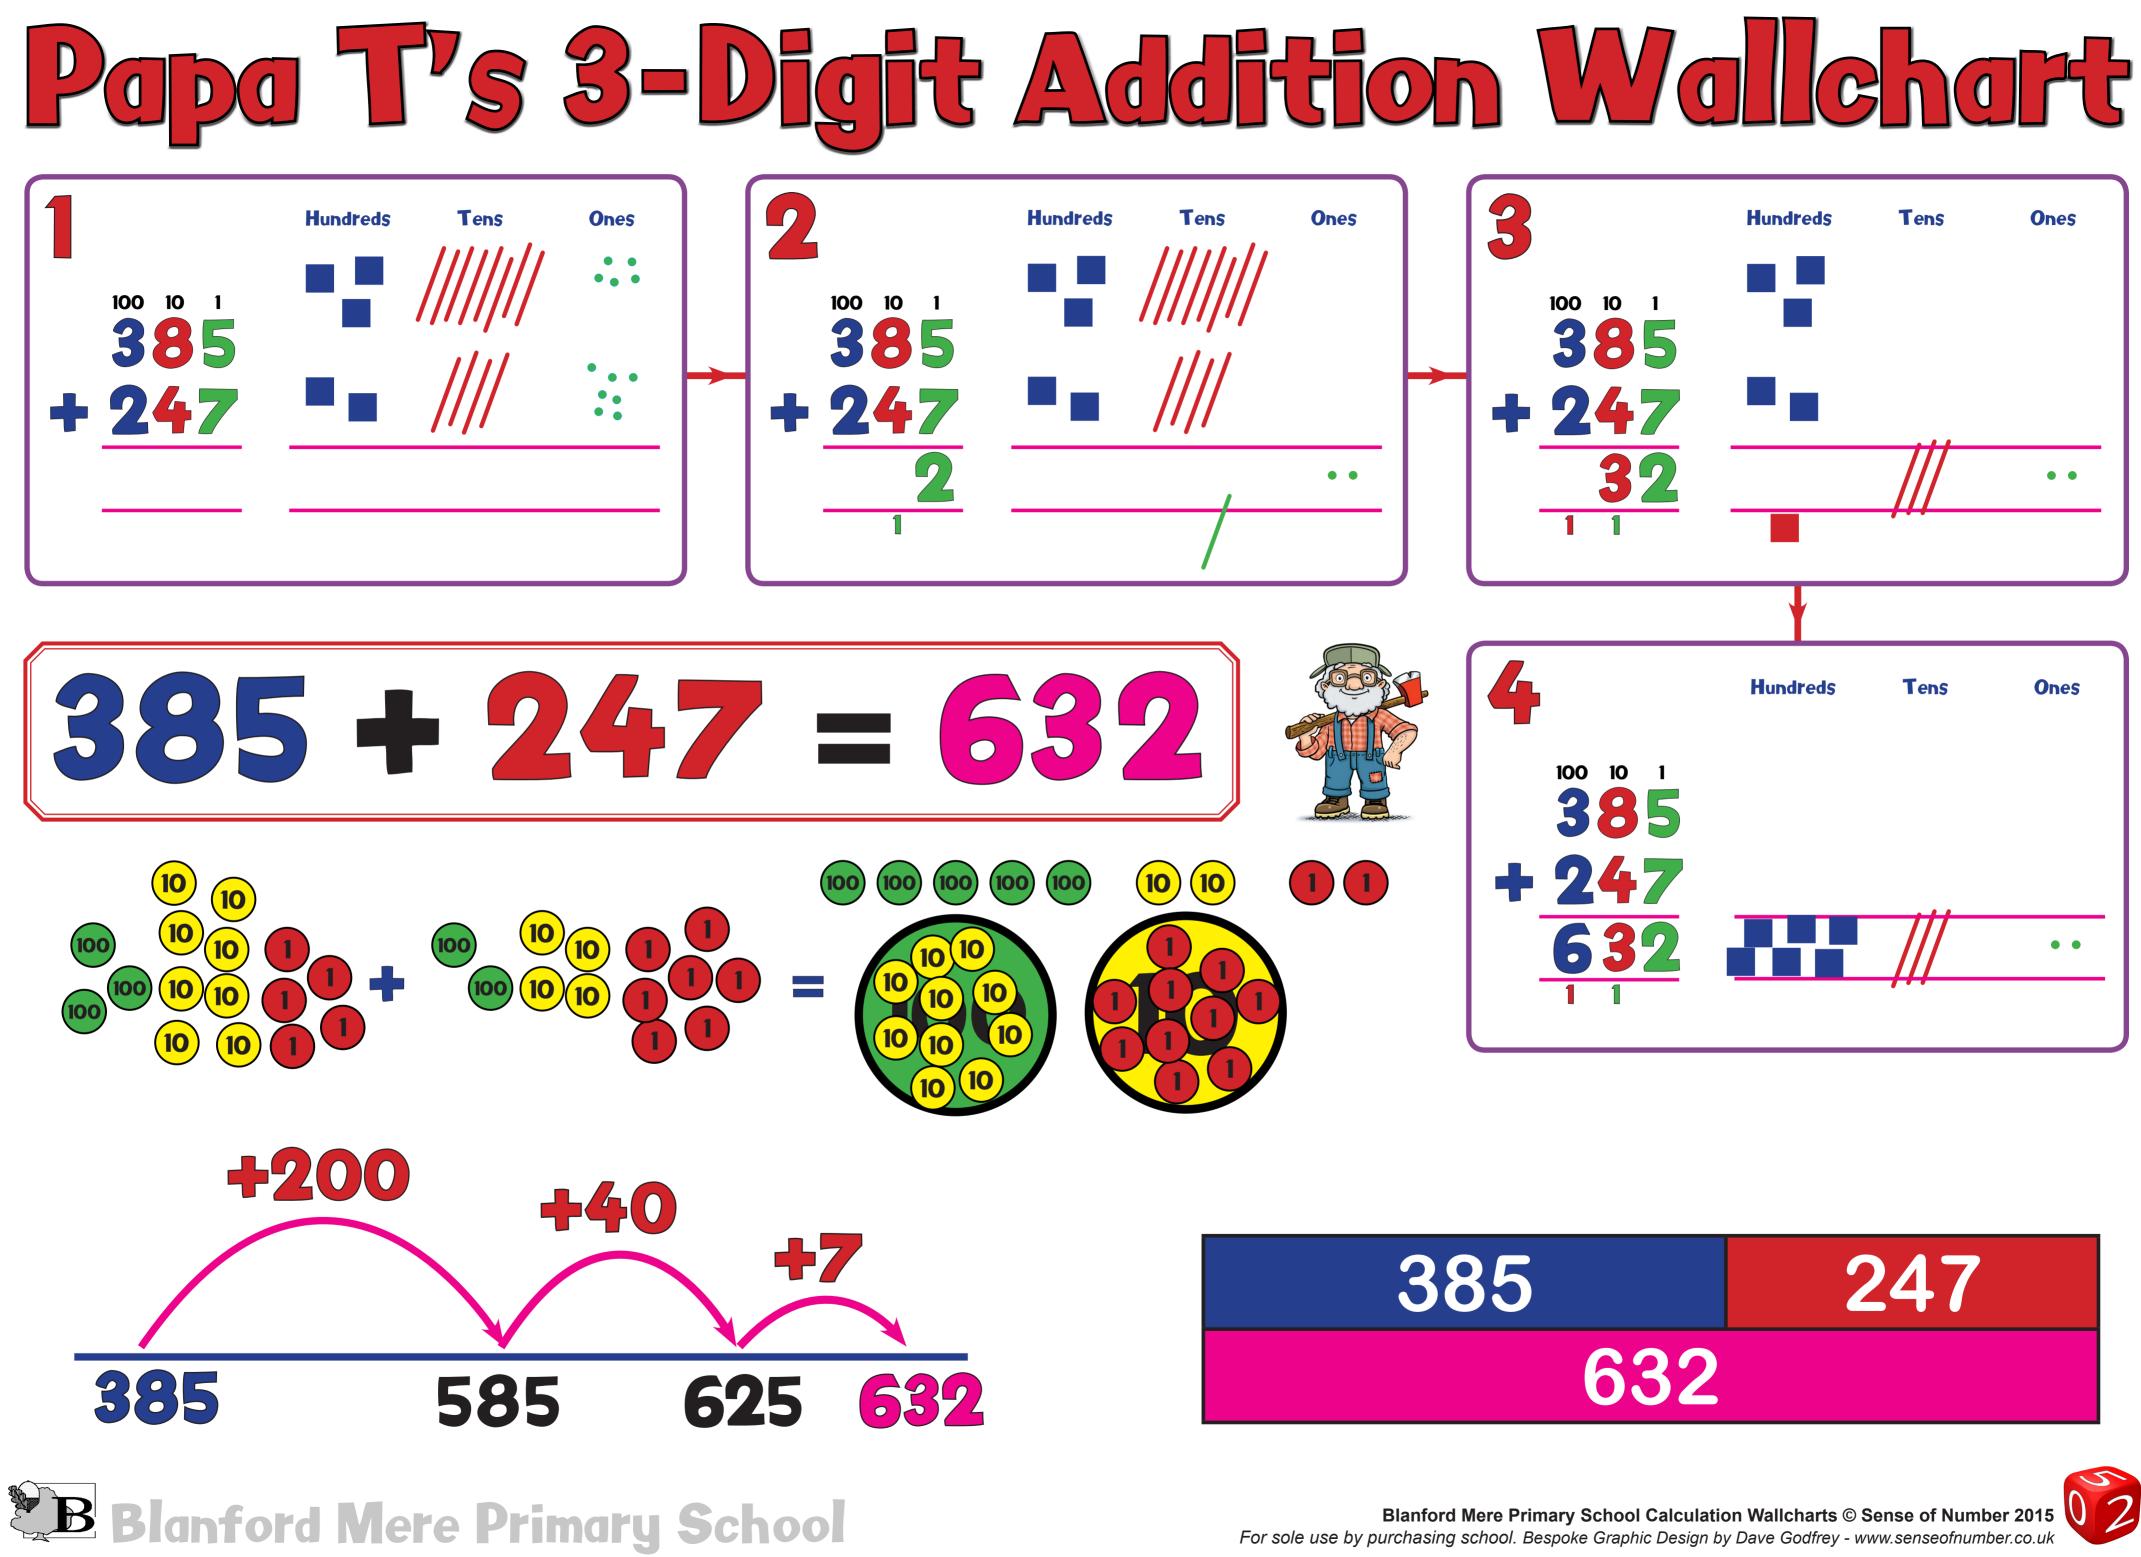

# (11 + 5 = 16)(43 + 24 = 67)(385 + 247 = 632)(12 - 7 = 5)(73 - 47 = 25) & (87 - 23 = 64)(331 - 146 = 185)

- $(5 \times 4 = 20)$
- $(15 \times 5 = 75)$
- $(20 \div 5 = 4)$
- $(74 \div 4 = 18)$
- $(136 \div 4 = 34)$
- $(536 \div 4 = 134)$

Papa Titioning's Calculation Wallcharts provide a visual representation of the Models and Images that help children understand and develop their skills in calculation. They are in line with progressions found in Domains 2: Addition and Subtraction and Domain 3: Multiplication and Division of the new National Curriculum. They are the ideal accompanyment to the SoN Visual Calculation Policy.

### Typical uses:

Classroom: The slides are printed out (e.g. A4/A3) and the appropriate slides are displayed within classrooms for continual reference or on a working wall.

Teacher Reference: The slides are printed out (e.g. 9 slides per A4 page) and inserted in the teacher's planning folder. Parents: The slides are used to communicate to parents how models and images are used in the teaching of Calculation within school.