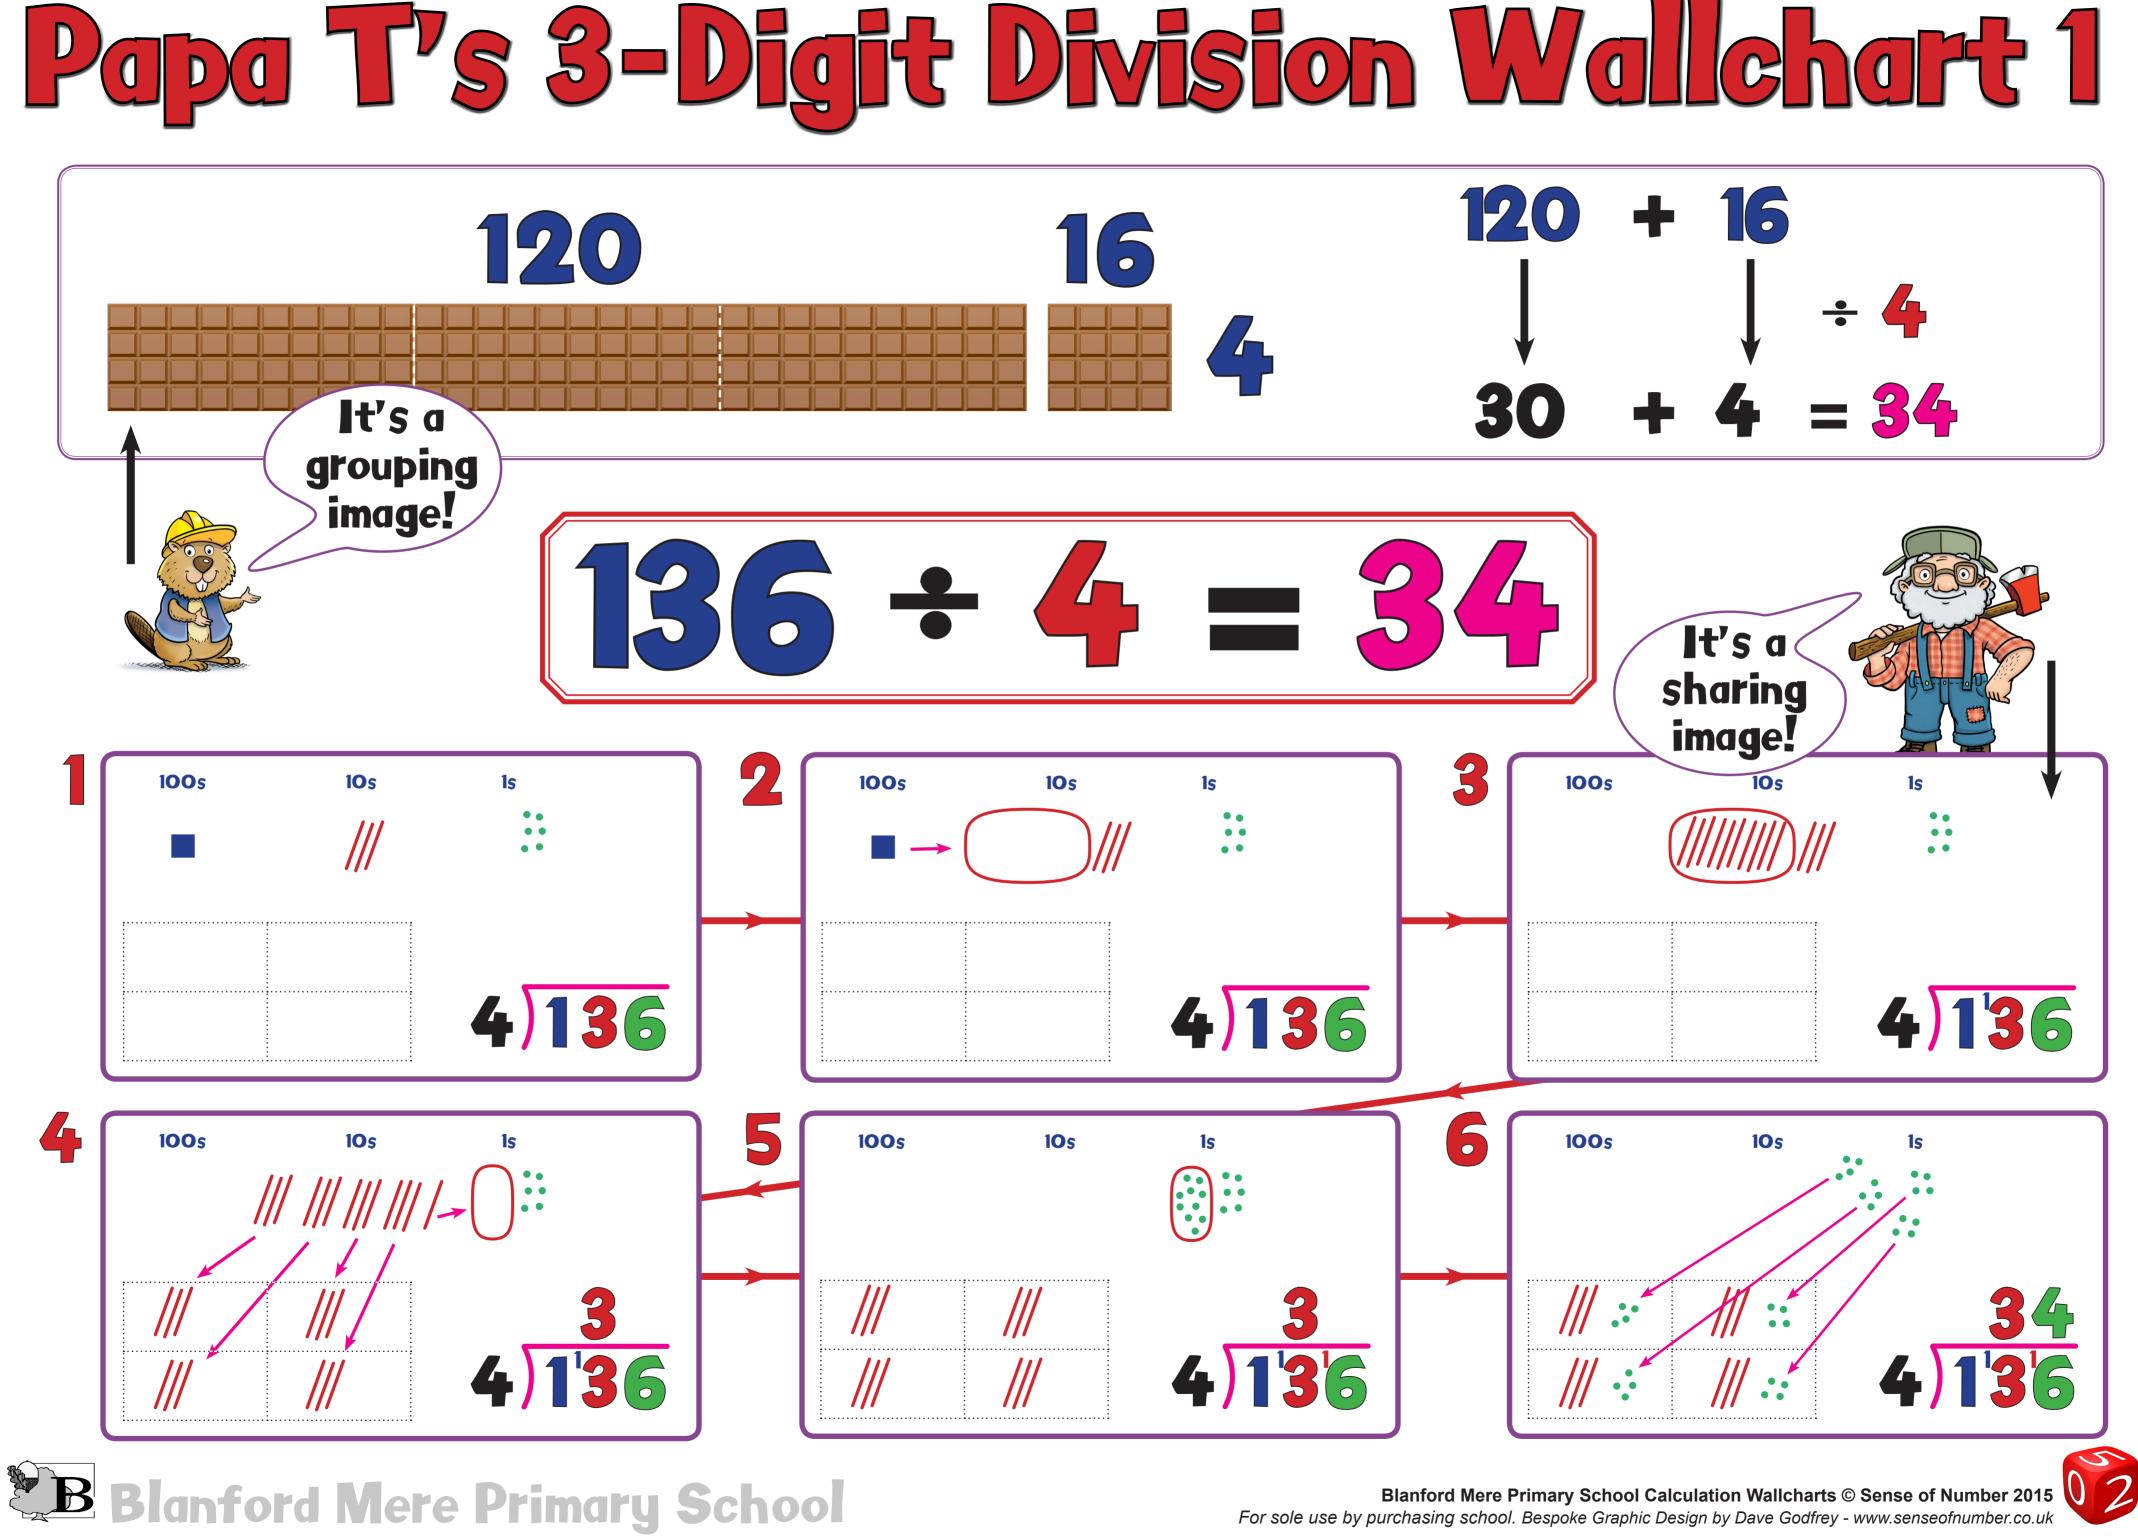

# (11 + 5 = 16)(43 + 24 = 67)(385 + 247 = 632)(12 - 7 = 5)(73 - 47 = 25) & (87 - 23 = 64)(331 - 146 = 185)

- $(5 \times 4 = 20)$
- $(15 \times 5 = 75)$
- $(20 \div 5 = 4)$
- $(74 \div 4 = 18)$
- $(136 \div 4 = 34)$
- $(536 \div 4 = 134)$