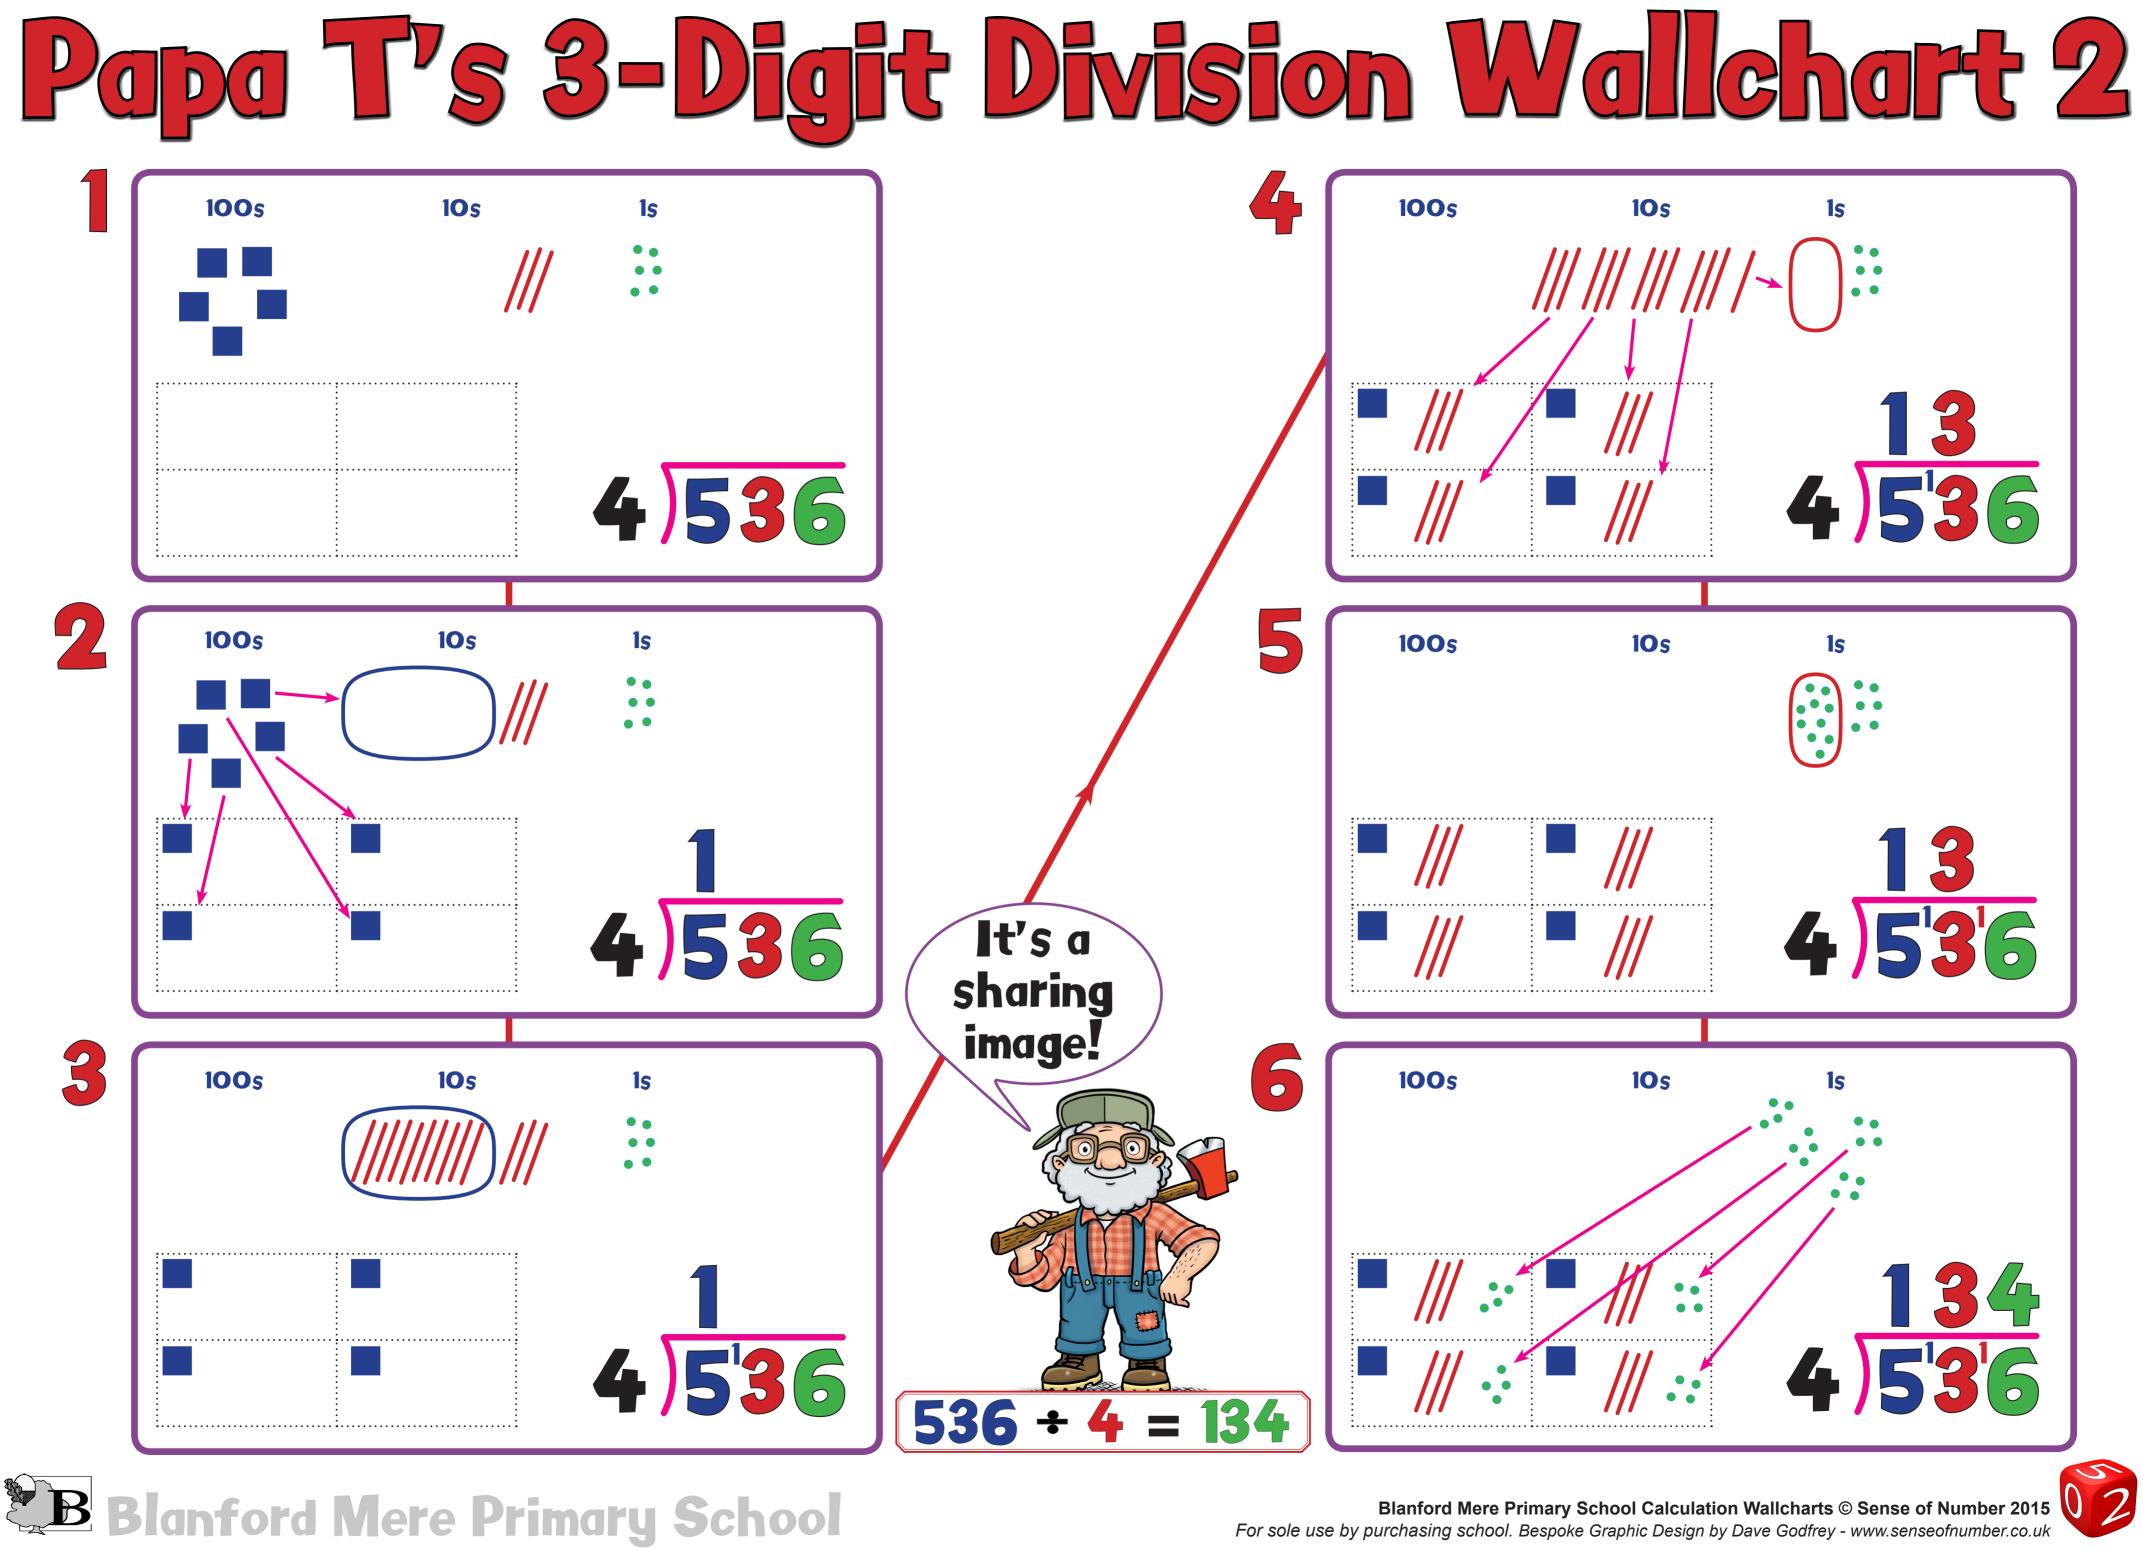

# (11 + 5 = 16)(43 + 24 = 67)(385 + 247 = 632)(12 - 7 = 5)(73 - 47 = 25) & (87 - 23 = 64)(331 - 146 = 185)

- $(5 \times 4 = 20)$
- $(15 \times 5 = 75)$
- $(20 \div 5 = 4)$
- $(74 \div 4 = 18)$
- $(136 \div 4 = 34)$
- $(536 \div 4 = 134)$