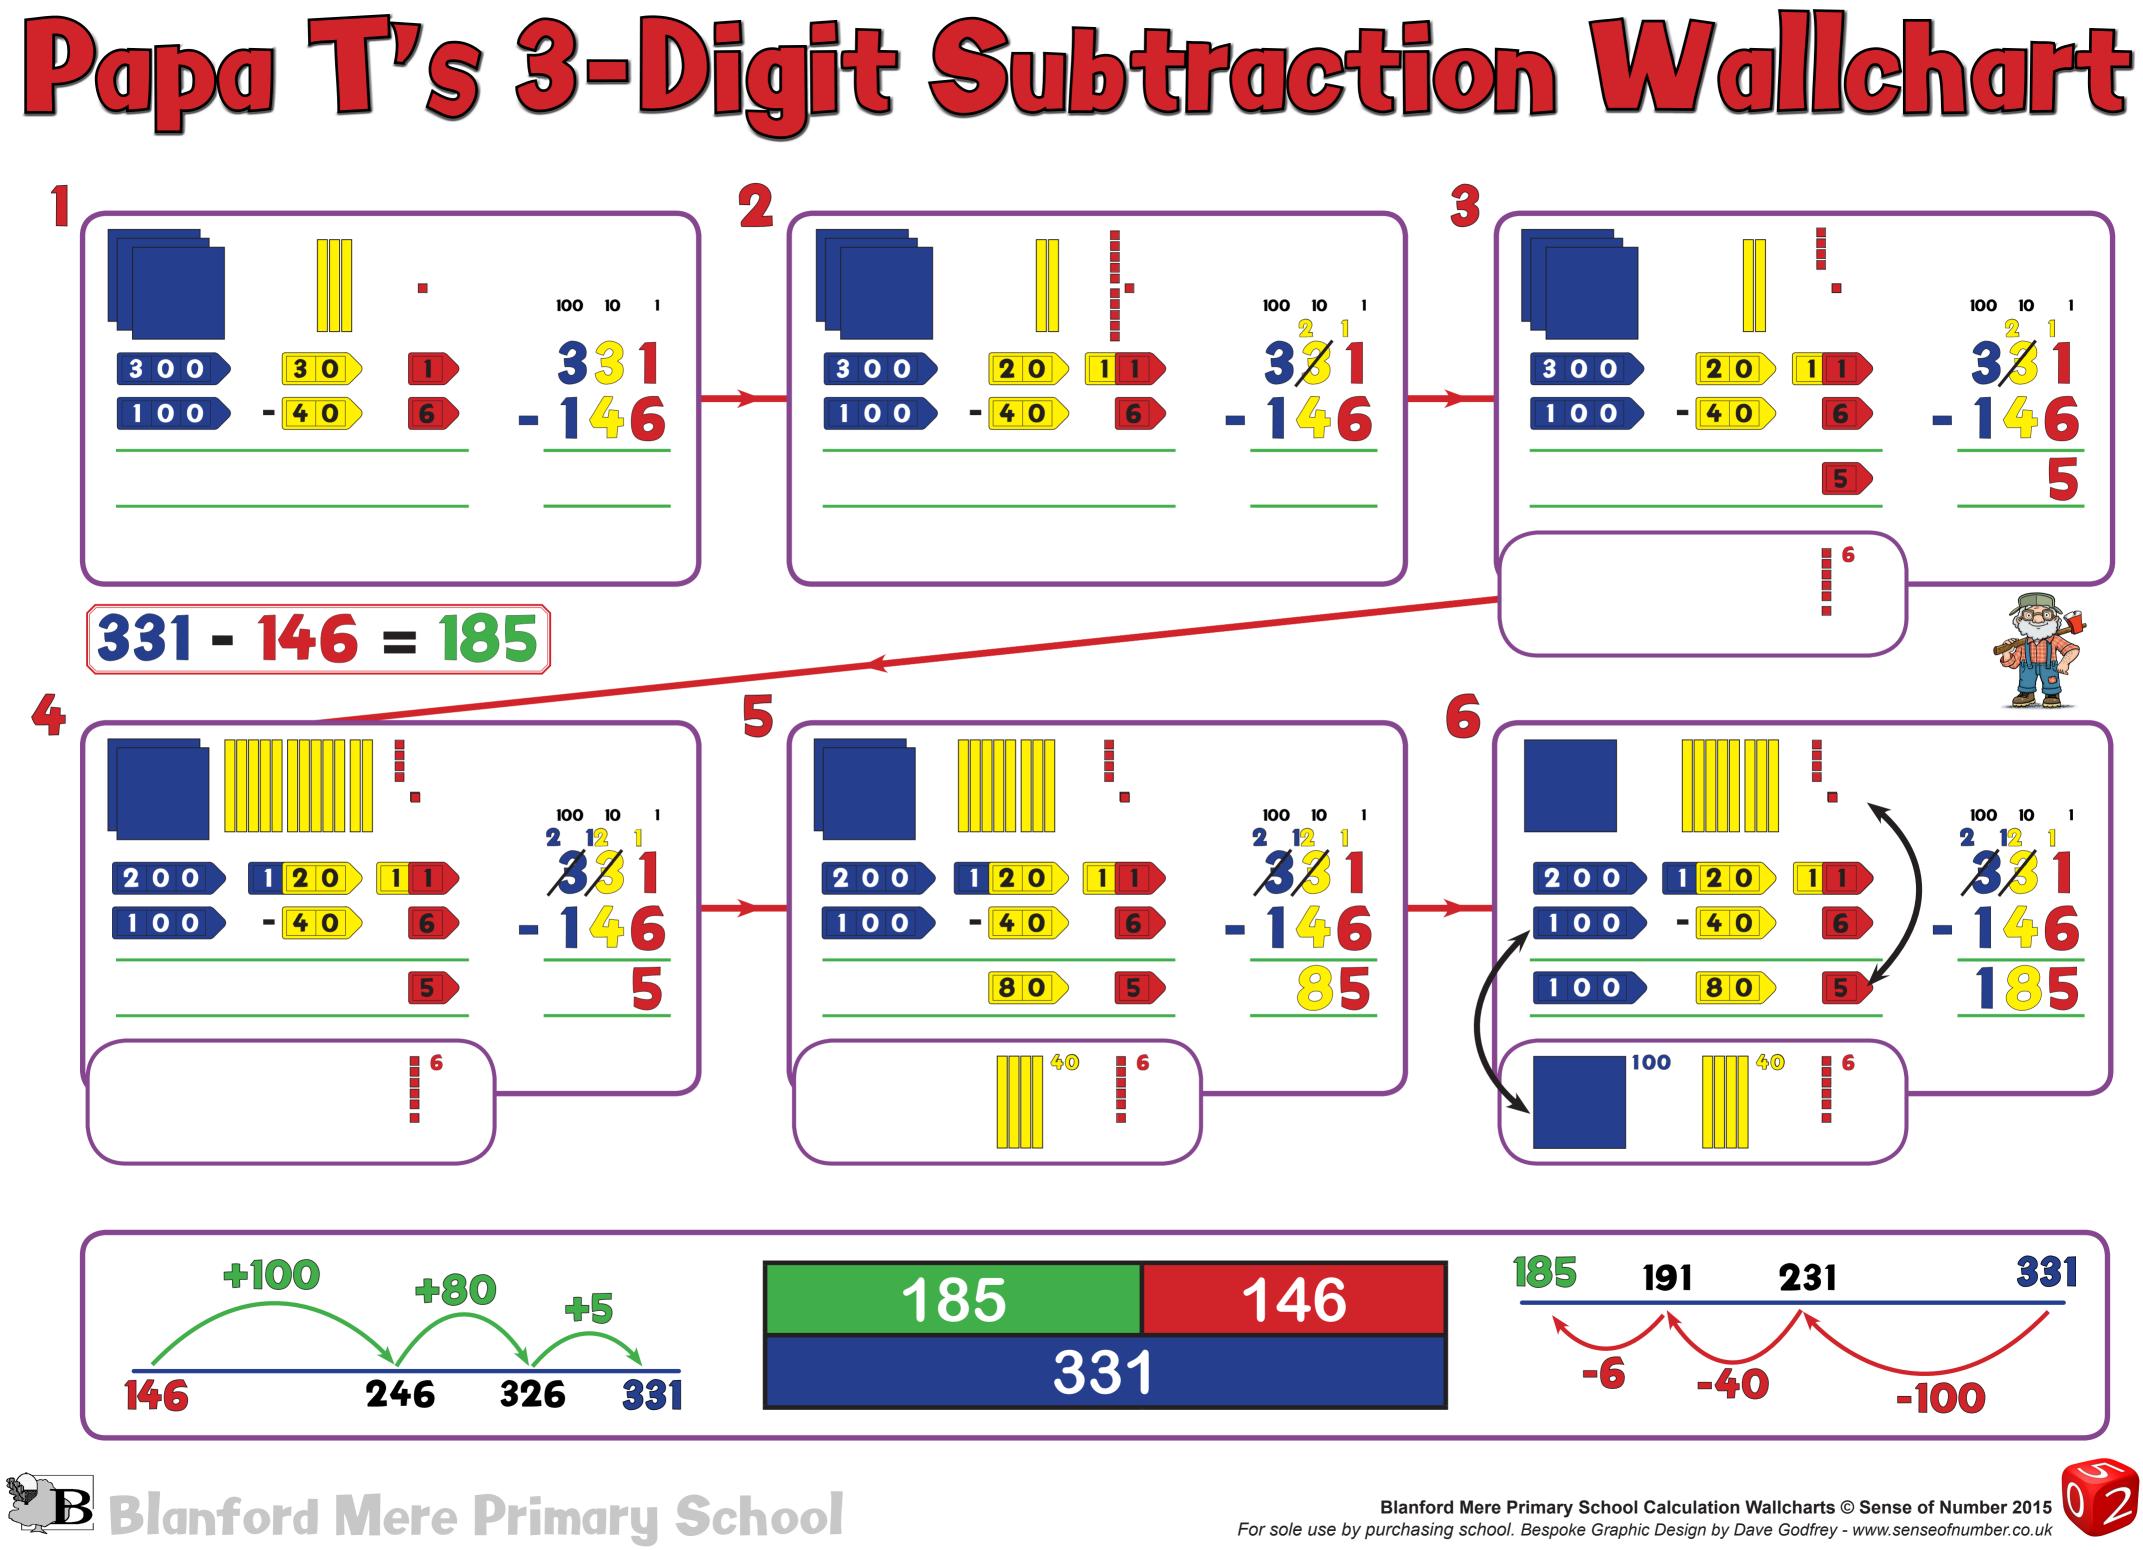

# (11 + 5 = 16)(43 + 24 = 67)(385 + 247 = 632)(12 - 7 = 5)(73 - 47 = 25) & (87 - 23 = 64)(331 - 146 = 185)

- $(5 \times 4 = 20)$
- $(15 \times 5 = 75)$
- $(20 \div 5 = 4)$
- $(74 \div 4 = 18)$
- $(136 \div 4 = 34)$
- $(536 \div 4 = 134)$