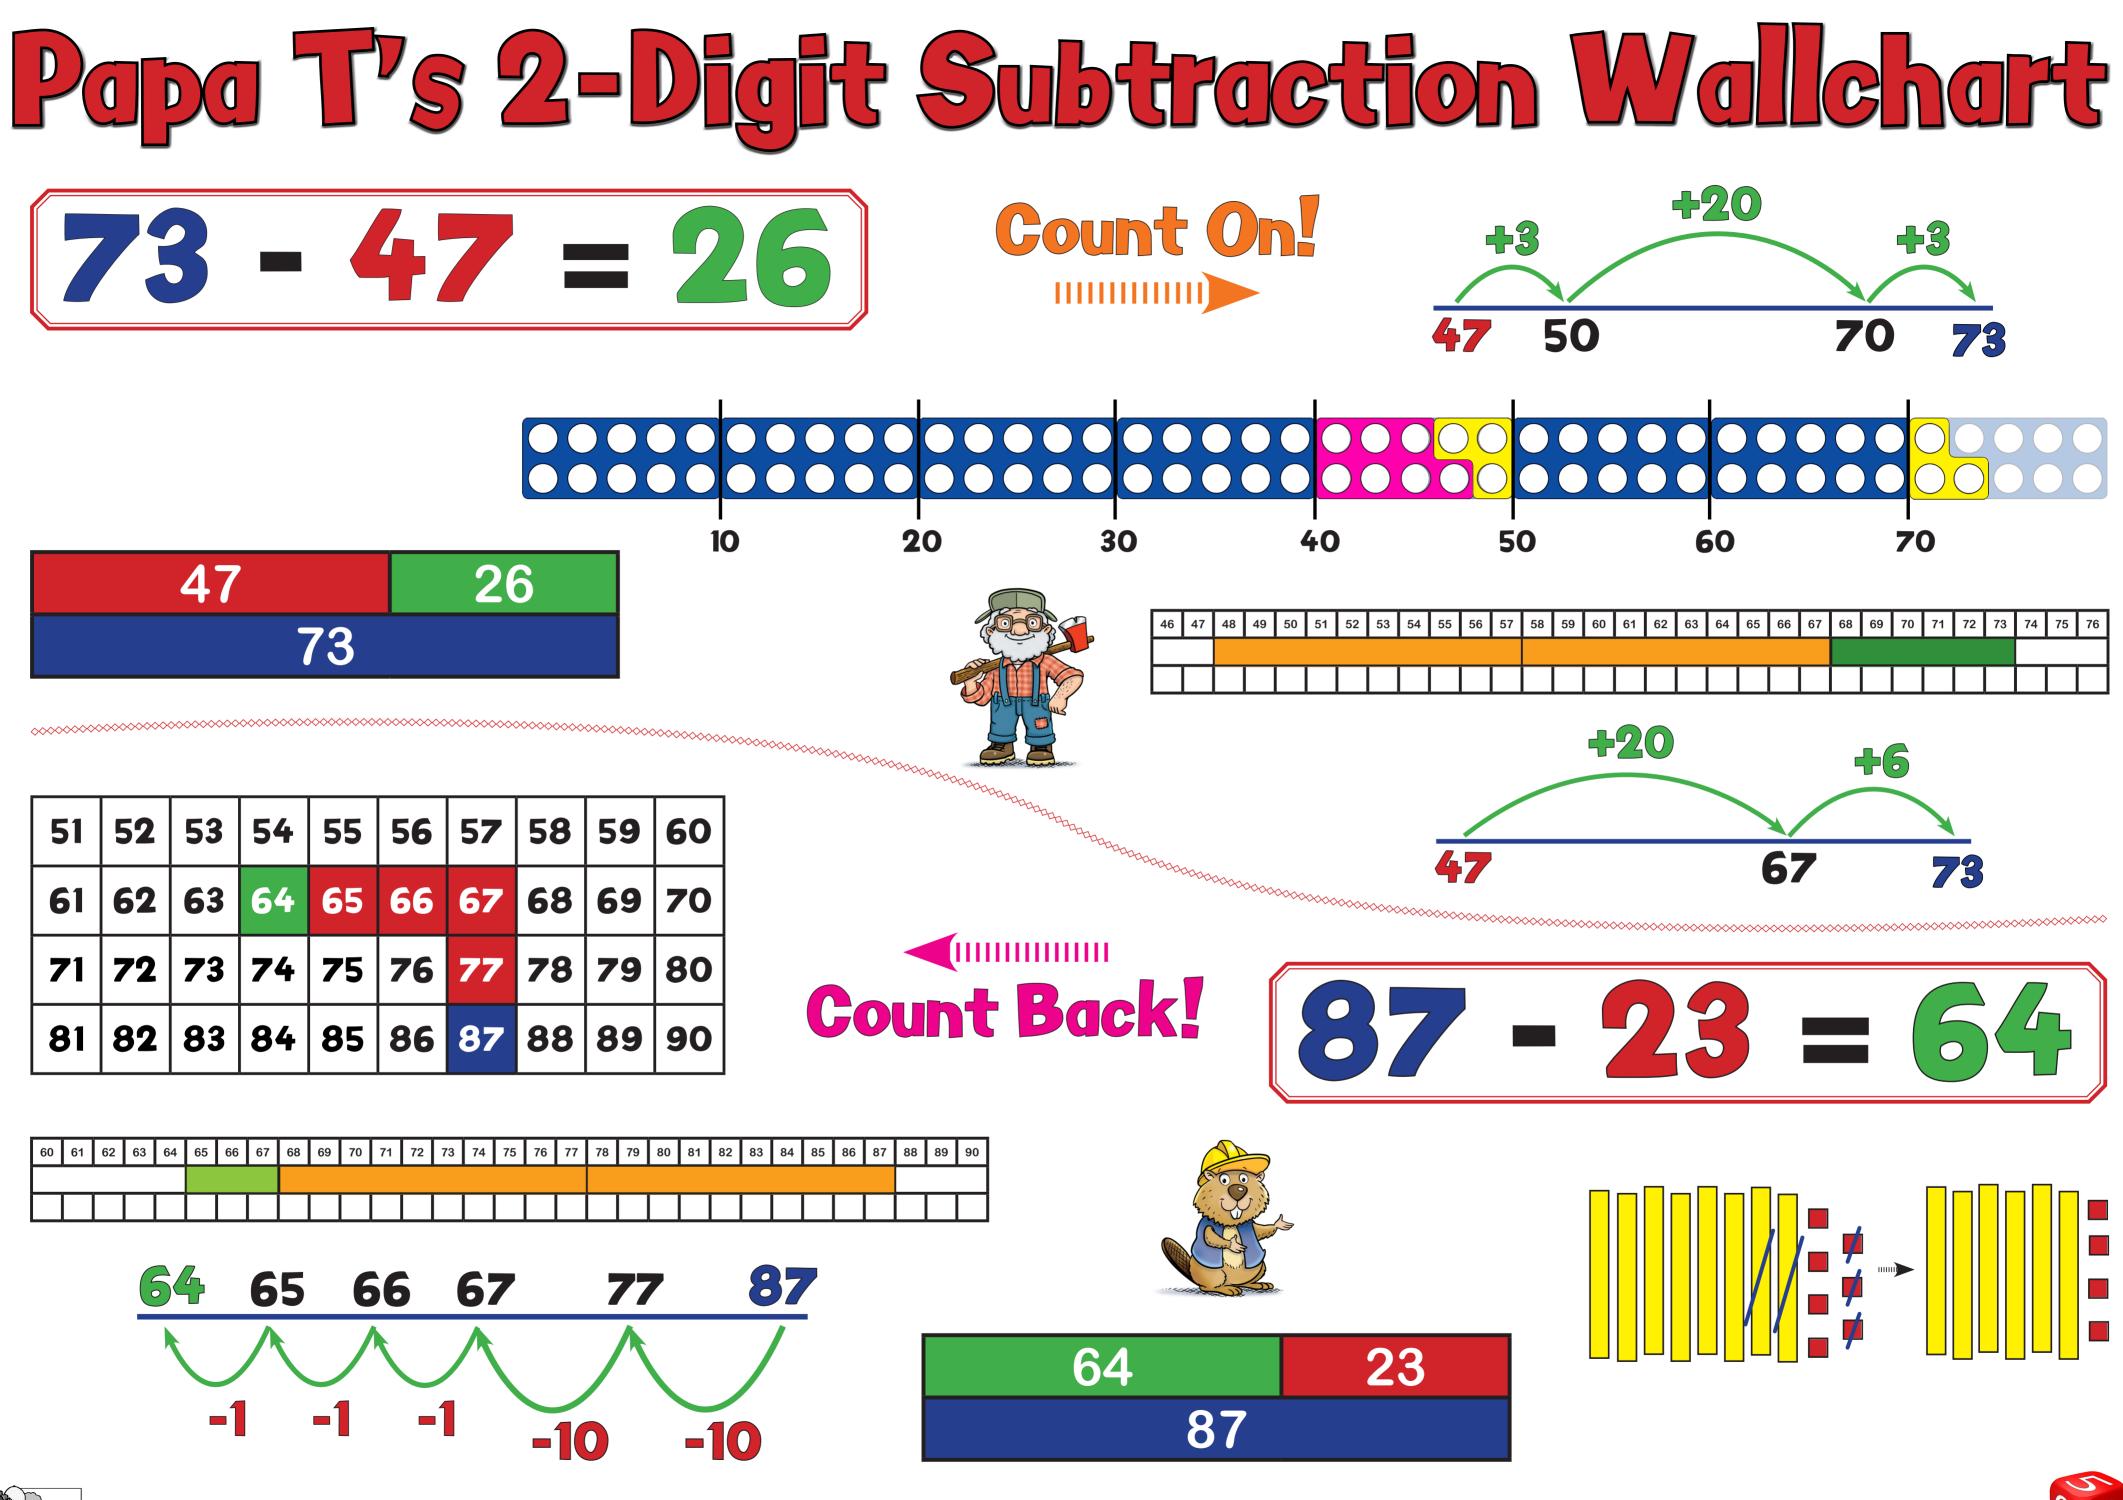

# (11 + 5 = 16)(43 + 24 = 67)(385 + 247 = 632)(12 - 7 = 5)(73 - 47 = 25) & (87 - 23 = 64)(331 - 146 = 185)

- $(5 \times 4 = 20)$
- $(15 \times 5 = 75)$
- $(20 \div 5 = 4)$
- $(74 \div 4 = 18)$
- $(136 \div 4 = 34)$
- $(536 \div 4 = 134)$