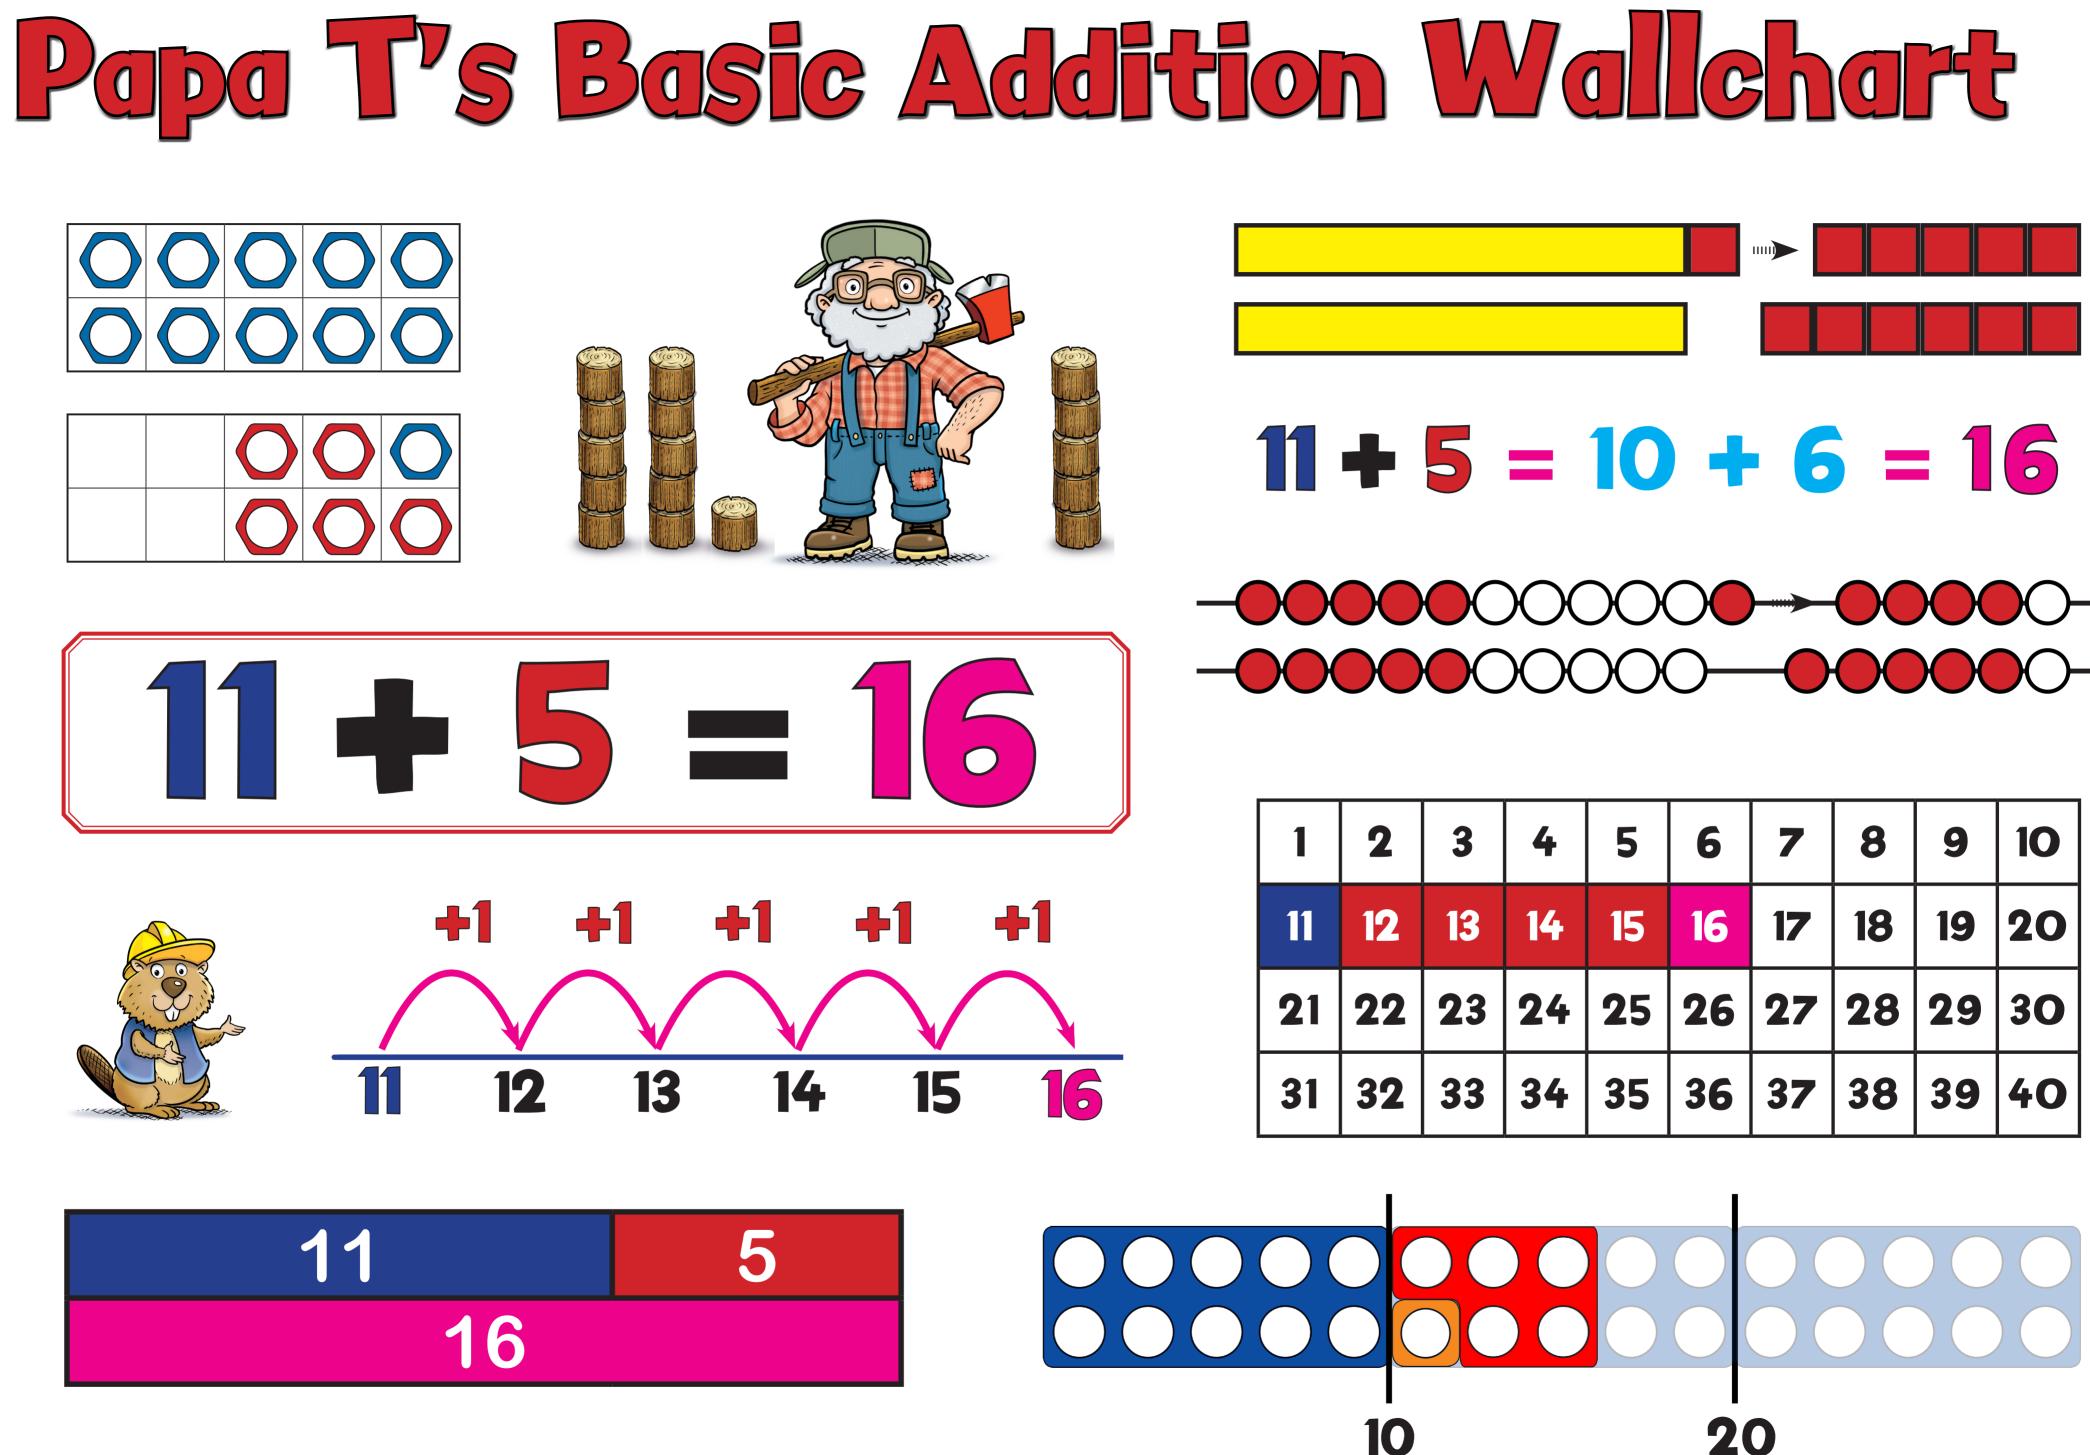

# (11 + 5 = 16)(43 + 24 = 67)(385 + 247 = 632)(12 - 7 = 5)(73 - 47 = 25) & (87 - 23 = 64)(331 - 146 = 185)

- $(5 \times 4 = 20)$
- $(15 \times 5 = 75)$
- $(20 \div 5 = 4)$
- $(74 \div 4 = 18)$
- $(136 \div 4 = 34)$
- $(536 \div 4 = 134)$

Papa Titioning's Calculation Wallcharts provide a visual representation of the Models and Images that help children understand and develop their skills in calculation. They are in line with progressions found in Domains 2: Addition and Subtraction and Domain 3: Multiplication and Division of the new National Curriculum. They are the ideal accompanyment to the SoN Visual Calculation Policy.