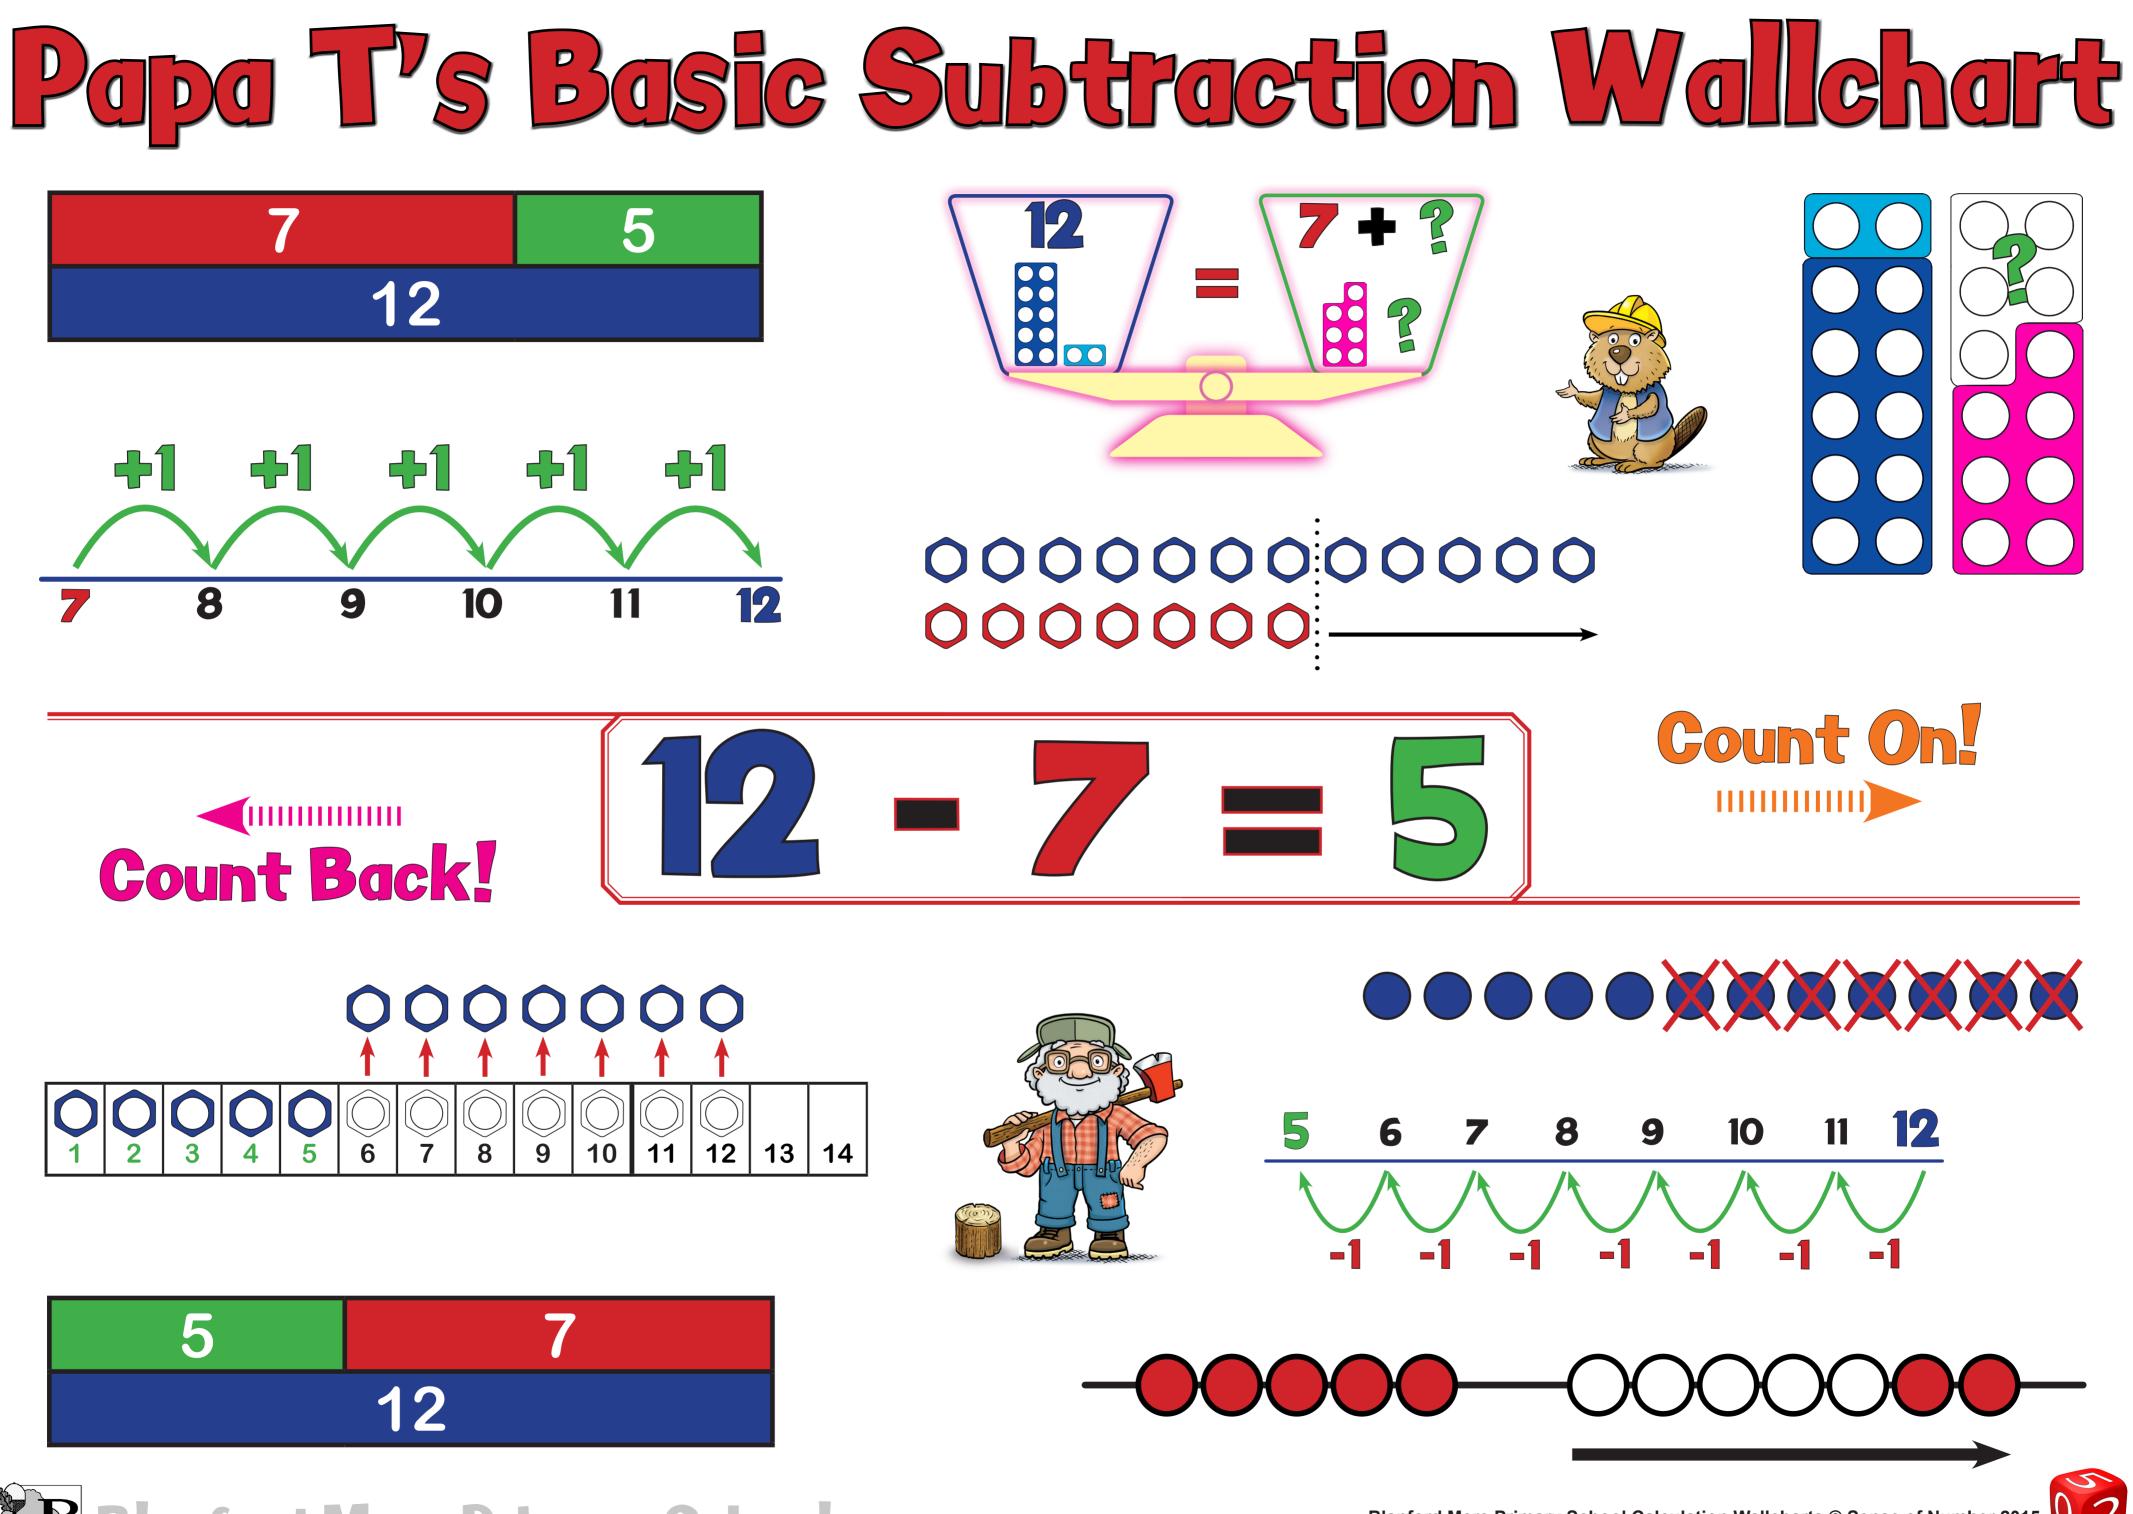

# (11 + 5 = 16)(43 + 24 = 67)(385 + 247 = 632)(12 - 7 = 5)(73 - 47 = 25) & (87 - 23 = 64)(331 - 146 = 185)

- $(5 \times 4 = 20)$
- $(15 \times 5 = 75)$
- $(20 \div 5 = 4)$
- $(74 \div 4 = 18)$
- $(136 \div 4 = 34)$
- $(536 \div 4 = 134)$

Papa Titioning's Calculation Wallcharts provide a visual representation of the Models and Images that help children understand and develop their skills in calculation. They are in line with progressions found in Domains 2: Addition and Subtraction and Domain 3: Multiplication and Division of the new National Curriculum. They are the ideal accompanyment to the SoN Visual Calculation Policy.

### Typical uses:

Classroom: The slides are printed out (e.g. A4/A3) and the appropriate slides are displayed within classrooms for continual reference or on a working wall.

Teacher Reference: The slides are printed out (e.g. 9 slides per A4 page) and inserted in the teacher's planning folder. Parents: The slides are used to communicate to parents how models and images are used in the teaching of Calculation within school.