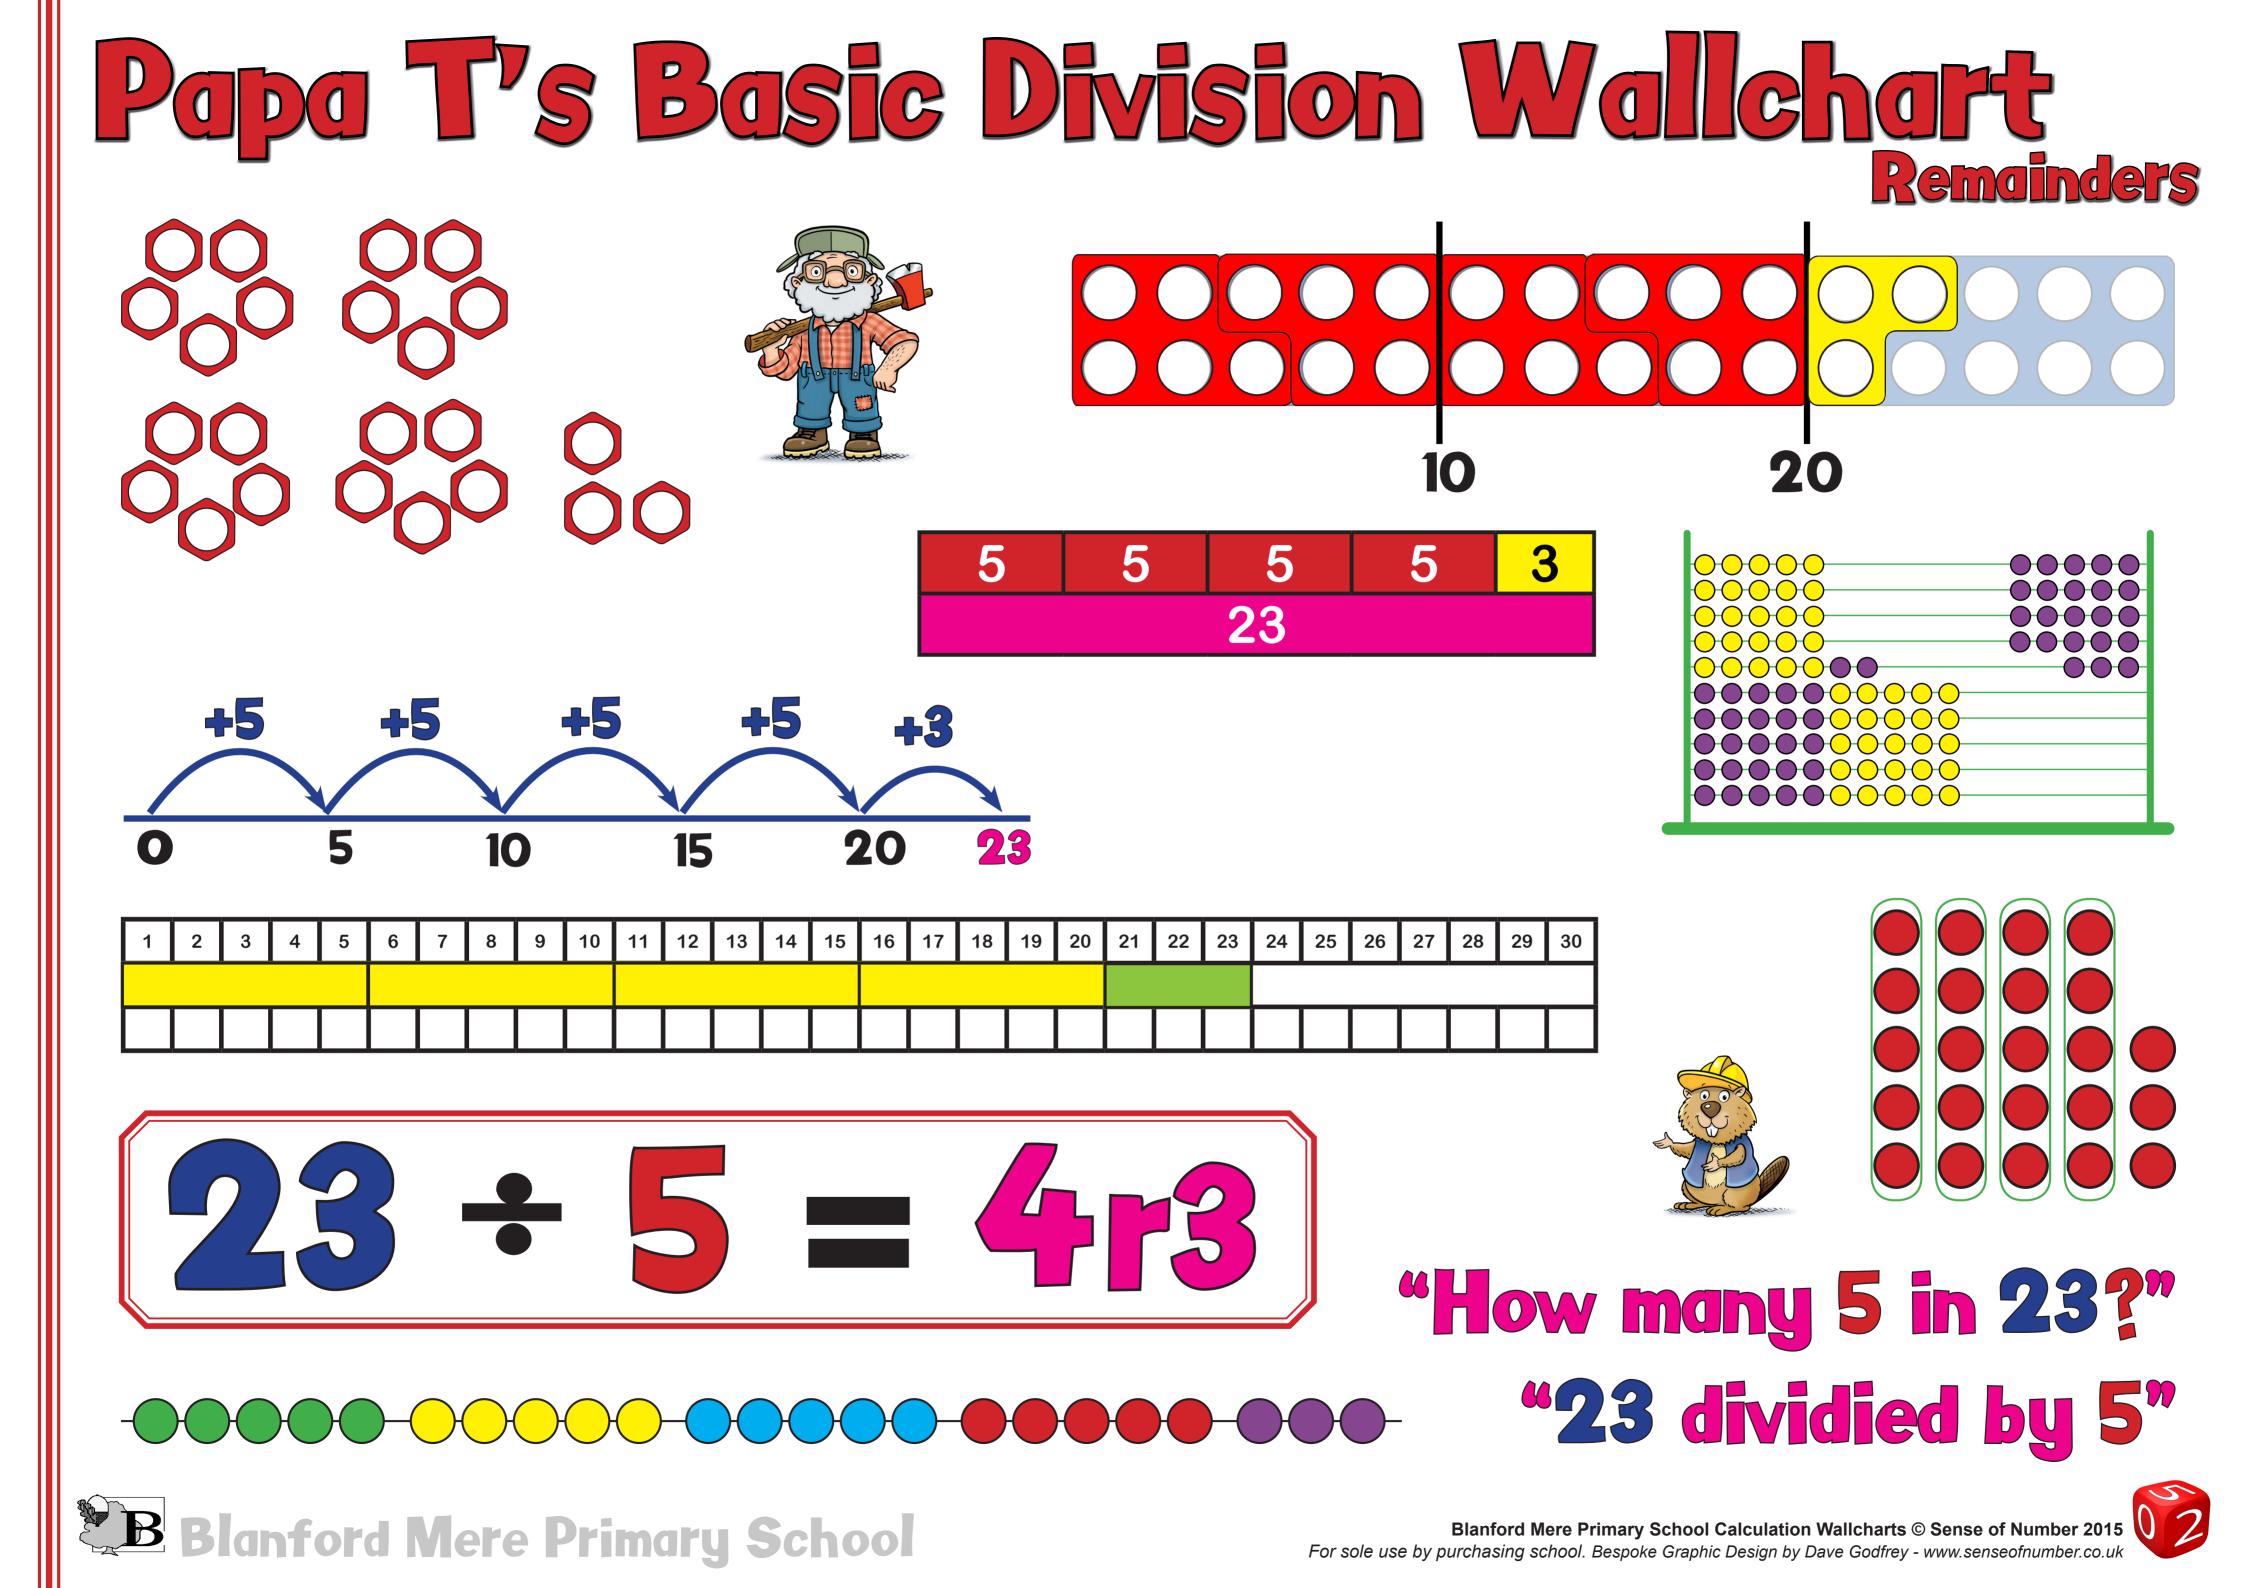

## Page

- 3: **Basic Addition**
- 4: **2-Digit Addition**
- 5: **3-Digit Addition**
- 6: **Basic Subtraction**
- 7: **2-Digit Subtraction**
- 8: **3-Digit Subtraction**
- **9**: **Basic Multipication**
- 10: **2-Digit Multipication**
- **Basic Division** 11:
- **Basic Division Remainders (23 + 5 = 4r3)** 12:
- 13: **2-Digit Division**
- 14: **3-Digit Division 1**
- **3-Digit Division 2** 15:
- **Models of Calculation** 16:

# (11 + 5 = 16)(43 + 24 = 67)(385 + 247 = 632)(12 - 7 = 5)(73 - 47 = 25) & (87 - 23 = 64)(331 - 146 = 185)

- $(5 \times 4 = 20)$
- $(15 \times 5 = 75)$
- $(20 \div 5 = 4)$
- $(74 \div 4 = 18)$
- $(136 \div 4 = 34)$
- $(536 \div 4 = 134)$