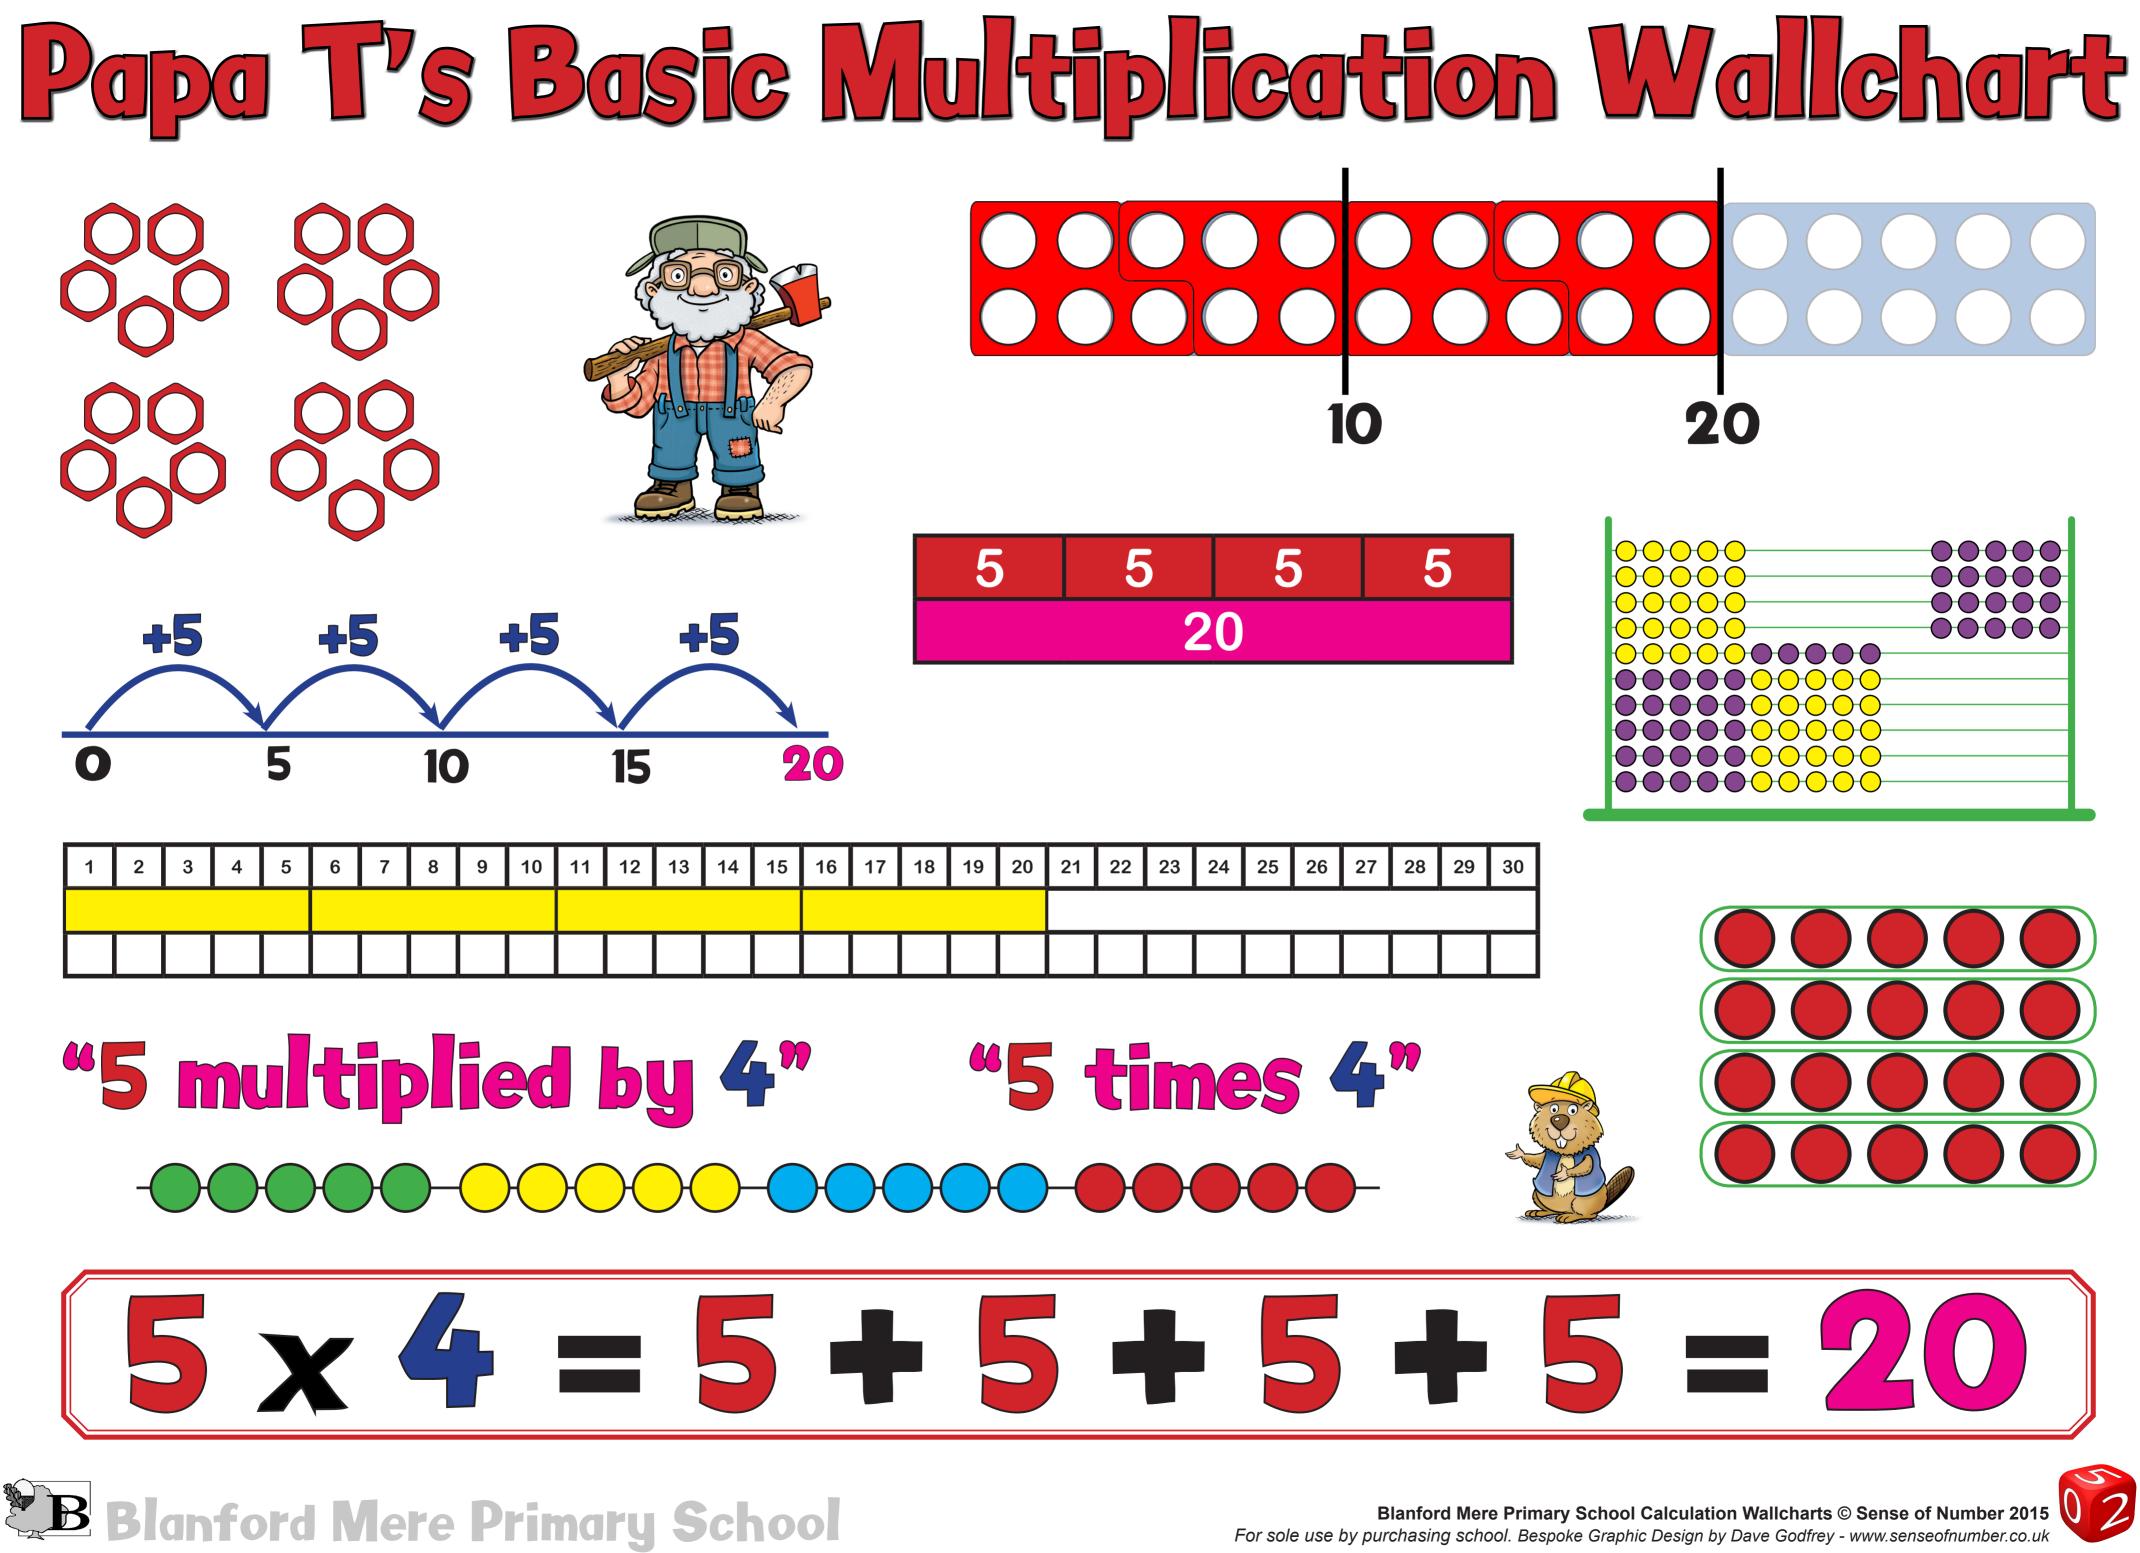

# (11 + 5 = 16)(43 + 24 = 67)(385 + 247 = 632)(12 - 7 = 5)(73 - 47 = 25) & (87 - 23 = 64)(331 - 146 = 185)

- $(5 \times 4 = 20)$
- $(15 \times 5 = 75)$
- $(20 \div 5 = 4)$
- $(74 \div 4 = 18)$
- $(136 \div 4 = 34)$
- $(536 \div 4 = 134)$