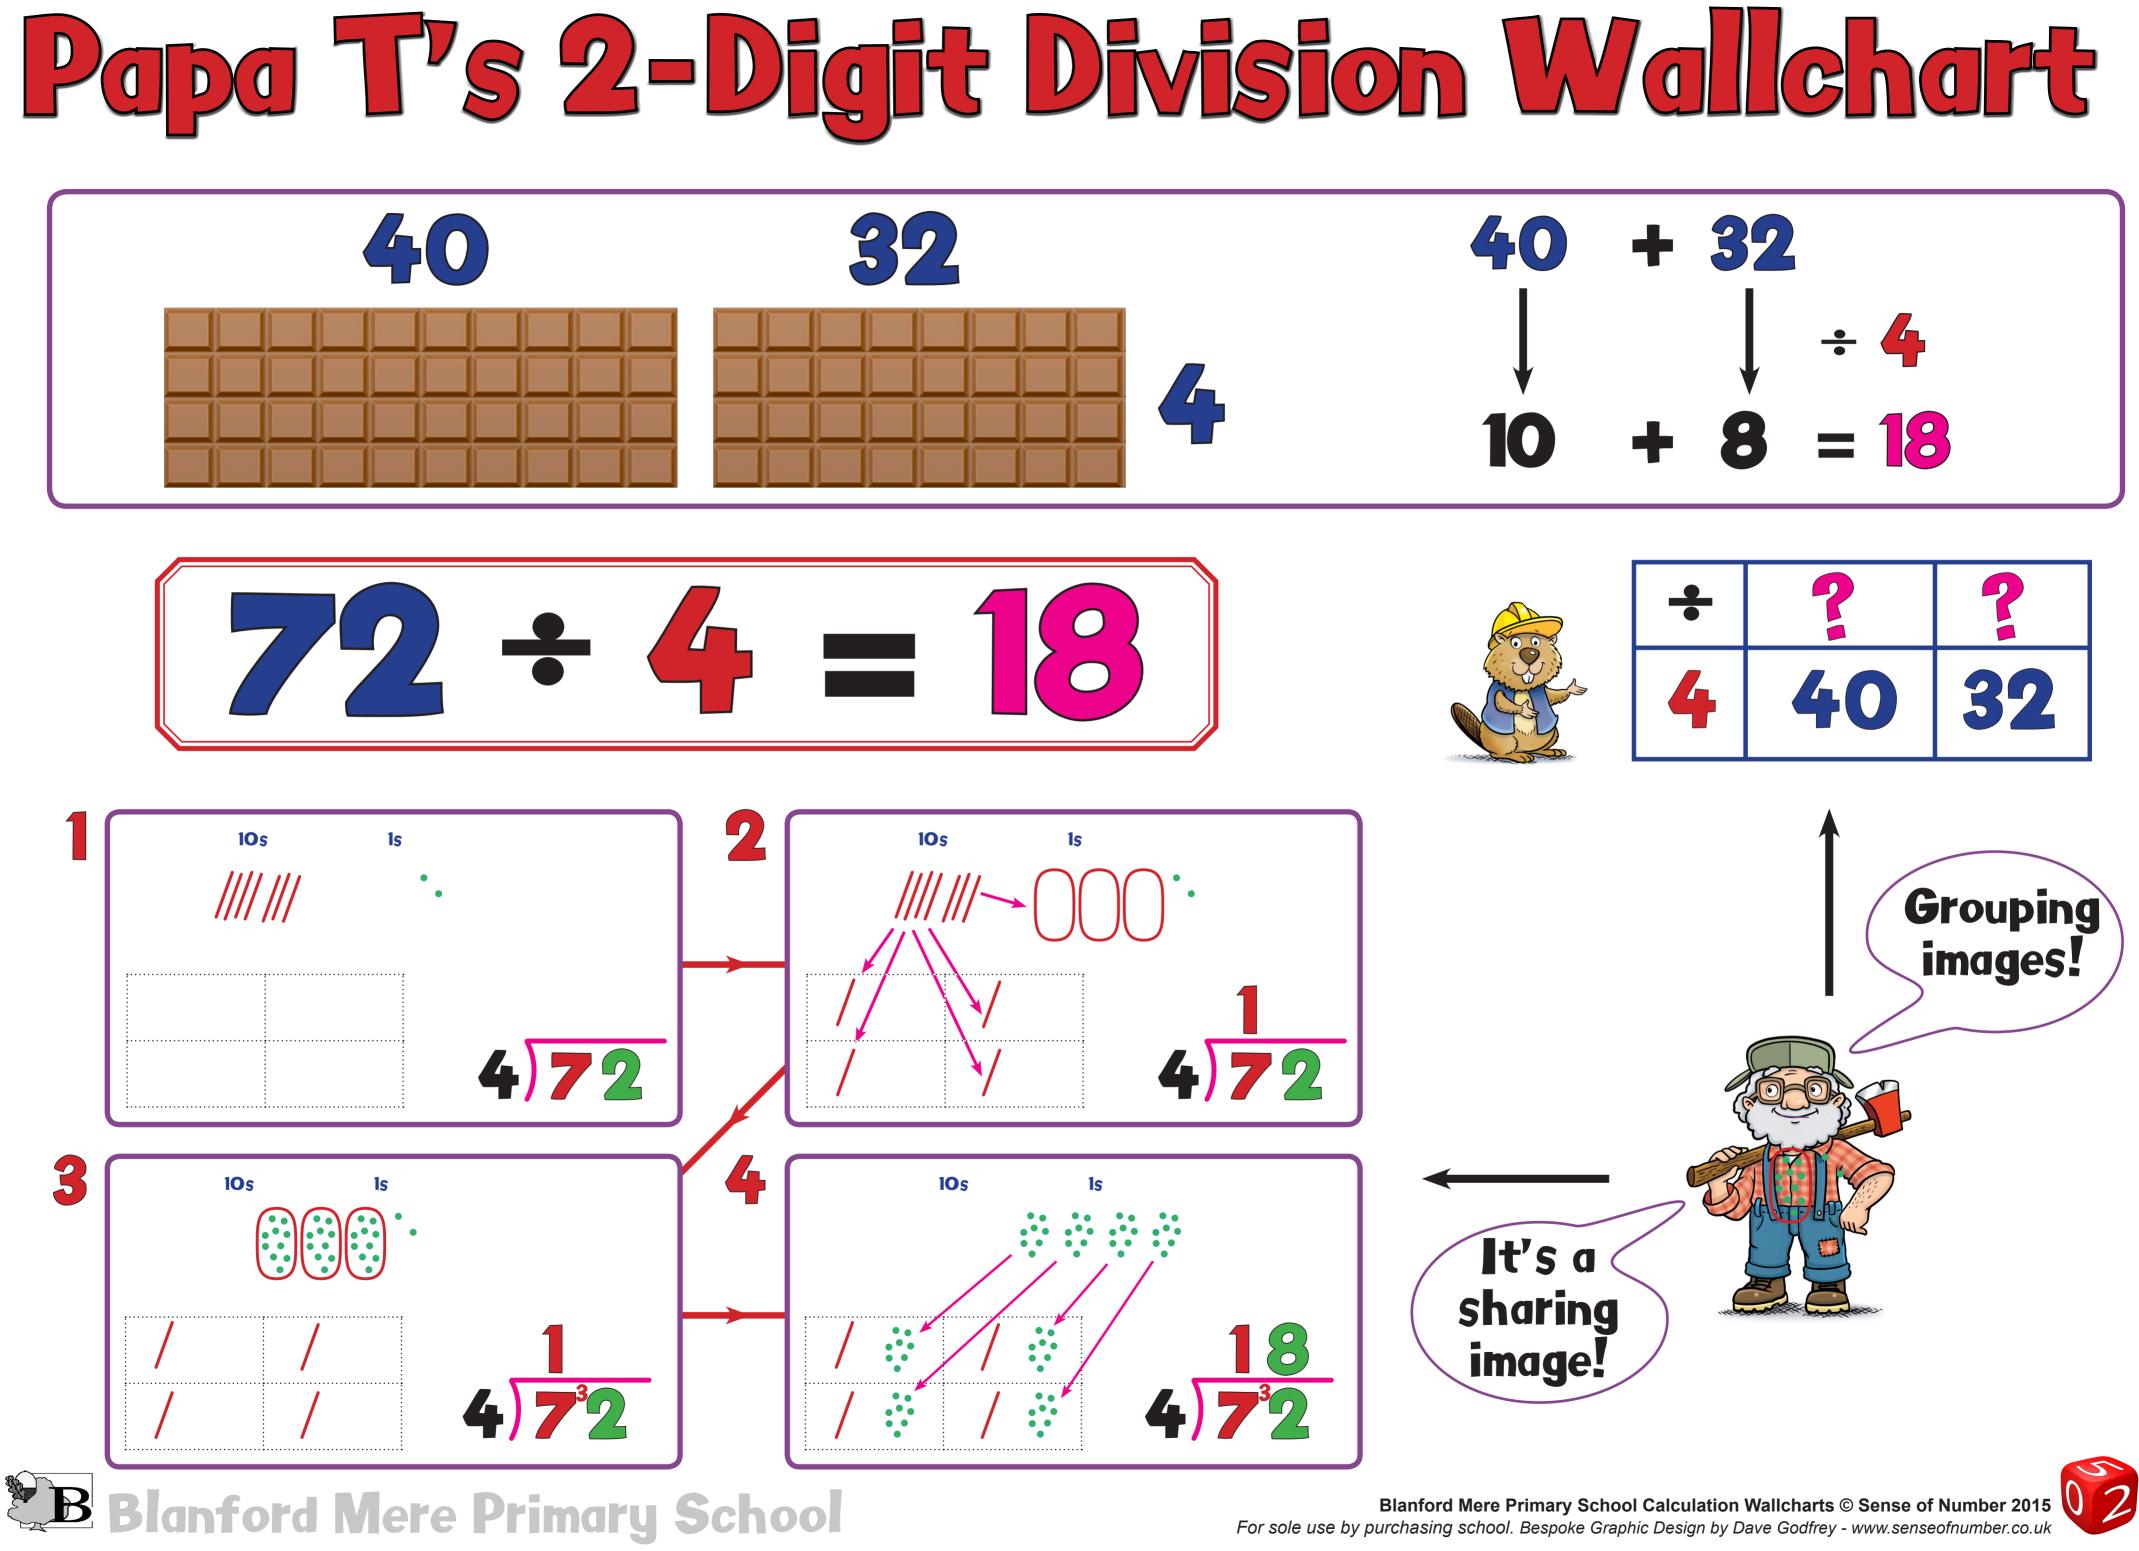

## Page

- 3: **Basic Addition**
- 4: **2-Digit Addition**
- 5: **3-Digit Addition**
- 6: **Basic Subtraction**
- 7: **2-Digit Subtraction**
- 8: **3-Digit Subtraction**
- **9**: **Basic Multipication**
- 10: **2-Digit Multipication**
- **Basic Division** 11:
- **Basic Division Remainders (23 + 5 = 4r3)** 12:
- 13: **2-Digit Division**
- 14: **3-Digit Division 1**
- **3-Digit Division 2** 15:
- **Models of Calculation** 16:

# (11 + 5 = 16)(43 + 24 = 67)(385 + 247 = 632)(12 - 7 = 5)(73 - 47 = 25) & (87 - 23 = 64)(331 - 146 = 185)

- $(5 \times 4 = 20)$
- $(15 \times 5 = 75)$
- $(20 \div 5 = 4)$
- $(74 \div 4 = 18)$
- $(136 \div 4 = 34)$
- $(536 \div 4 = 134)$